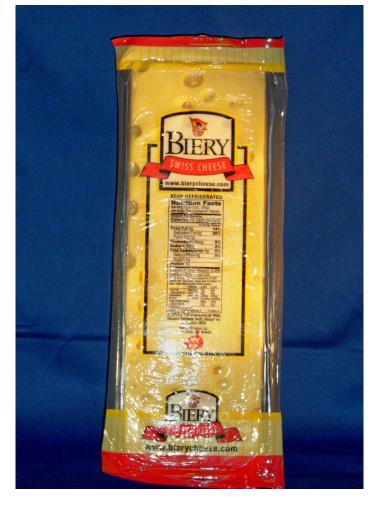

#### PRODUCT DESCRIPTION:

Swiss cheese conforms to the definition and standard of identity prescribed for Swiss cheese by Sec. 21 - 133.195 of CFR.

Item #10502 is a random wt. Deli Cut (Approx. 15"x4"x3.5"),with some slight rounded corners and large eyes approx. 1/2" to 1" in diameter unevenly dispersed throughout the piece. White/Cream 1-2 on NCI standard chart in color, firm texture great for slicing. Free of cracks, checks and nister. Has a Mild Nutty, Bittersweet taste. Can be eaten with apples, grapes, thinly sliced ham and salami, fruity white wine, aged red wine or vegetable juice. Swiss also makes a great fondue or french onion soup

### PACKAGING/INTERNAL:

Pre-printed Biery Film
Weight Label on Each Piece
Best If Used By on Each Piece mmm-dd-yy
2 - approx. 8# Packages per case ( Random wt. )

**Product Type: SWISS CHEESE** 

Item Number / UPC: 10502 / 90025011105028

#### PACKAGING/EXTERNAL:

Best If Used By on case label (180 days from day it was packaged) mmm-dd-yy

1 Case Label with UPC, Product Description and Case Wt.

**Case GTN:** 90025011105028

Net Wt./Gross Wt.: Random Wt. = Apprx. 15 -18 lbs. OD Case Dimension: 16.375x10x5.25