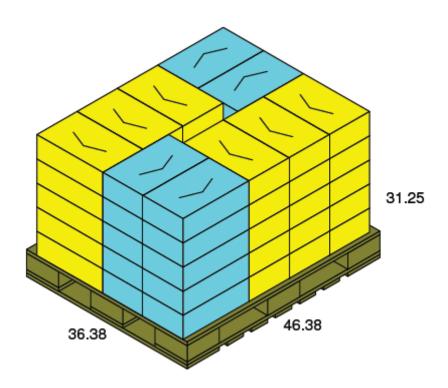

OD Cube: 0.5

Pallet Grade & TI/HI: \*Chep Pallet. 10 layer, 5 high

\*TI HI's vary upon location

\* CHEP PALLET: 40X48 Block Pallet, approx. 6 " in height.

**Product Type: SWISS CHEESE** 

Item Number / UPC: 10502 / 90025011105028