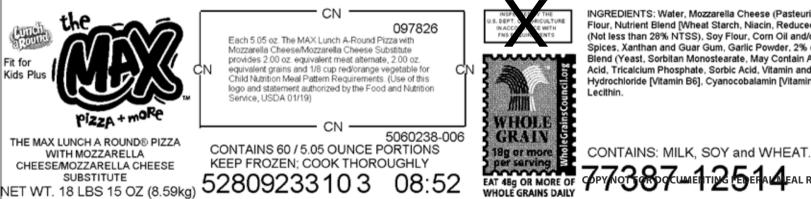

### **CHILD NUTRITION IDENTIFICATION 097826**

Each 5.05 oz. Lunch A-Round Pizza with Mozzarella Cheese/Cheese Substitute provides 2.00 oz. equivalent meat alternate, 2.00 oz. equivalent grains and 1/8 cup red/orange vegetable for Child Nutrition Meal Pattern Requirements. (Use of this logo and statement authorized by the Food and Nutrition Service, USDA 01/19)

#### WHOLE GRAIN CONTRIBUTION

The weight of all grain ingredients is at minimum 34g. There are 18g of whole grain in the product providing at least 51% whole grain per serving.

#### HARD BID SPEC

Frozen 5" round pizza, par-baked. CN Labeled. Minimum portion weight of 5.05 oz. Topping to consist of low moisture part skim mozzarella cheese and substitute cheese. Pizza must contain 2 equivalent grains, 2 Meat/Meat Alternates and 1/8 cup of vegetable. Minimum of 310 calories. Packed 60, 5.05 oz. portions per case. The Max only – 77387-12514.

## INGREDIENTS

Water, Mozzarella Cheese (Pasteurized Part Skim Milk, Cheese Cultures, Salt, Enzymes), Whole Wheat Flour, Enriched Wheat Flour (Wheat Flour, Malted Barley Flour, Nutrient Blend [Wheat Starch, Niacin, Reduced Iron, Water, Thiamine Mononitrate {Vitamin B1}, Riboflavin {VitaminB2}, Folic Acid and Tricalcium Phosphate]), Tomato Paste (Not less than 28% NTSS), Soy Flour, Corn Oil and/or Soybean Oil, Casein, Contains less than 2% of: Modified Potato Starch, Dextrose, Seasoning (Salt, Sugar, Onion Powder, Spices, Xanthan and Guar Gum, Garlic Powder, 2% or less of: Potassium Sorbate, Citric Acid, Propylene Glycol, Tricalcium Phosphate), Soybean Oil, Whey, Nonfat Dry Milk, Yeast Blend(Yeast, Sorbitan Monostearate, May Contain Ascorbic Acid),Natural Flavor, Modified Corn Starch, Sodium Aluminum Phosphate, Salt, Lactic Acid, Sodium Phosphate, Citric Acid, Tricalcium Phosphate, Sorbic Acid, Vitamin and Mineral Supplement (Magnesium Oxide, Dicalcium Phosphate, Zinc Oxide, Iron, Riboflavin [Vitamin B2], Pyridoxine Hydrochloride[Vitamin B6], Cyanocobalamin [Vitamin B12], Niacinamide[Vitamin B3], Thiamine Mononitrate [Vitamin B1], Vitamin A Palmitate), Xanthan Gum, Ascorbic Acid, Soy Lecithin. CONTAINS: MILK, SOY and WHEAT.