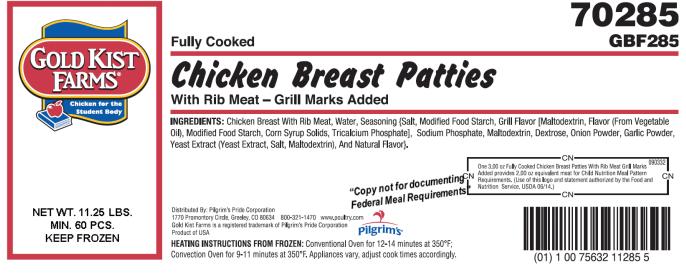

## FACT SHEET

The following nutrient information for our product is based on the certified portion size as stated on CN Label

 PROCESSOR NAME: Pilgrim's Pride Corp. - Gold Kist Farms Brand

 PRODUCT NAME:
 FC CN Unbreaded Chicken Breast Patty with Grill Marks

 CODE NUMBER:
 70285
 Case Wt: 11.25# Donated Food/Case: 0

 SIZE:
 3 oz
 Servings/Case 60 Contribution: 2.0 M/MA Serving 0 Grain Serving

 UPC #: 75632 11285 5 Gross Cs Wt. 12.23# Case Dim: 14.9 L x9.4W x 7.6 H Cube: .62 Pallet: Ti 13 Hi 10 Cs/Pallet: 130 Shelf Life 365 days

## **BID DESCRIPTIONS**

Unbreaded fully cooked grilled marked CN labeled breast patty produced from young broilers. Unbreaded breast patty to be "natural shape" with heat applied grill marks. Round patties not acceptable. 1 unbreaded patty @ 3.0 oz. guaranteed by the CN label to provide 2 ounces meat/meat alternative. Product to provide zero grams trans fats.

## Primary Production Plant- Moorefield, WV CN#090332 Alternate Plants: CN#090333, CN#090334, CN#090335