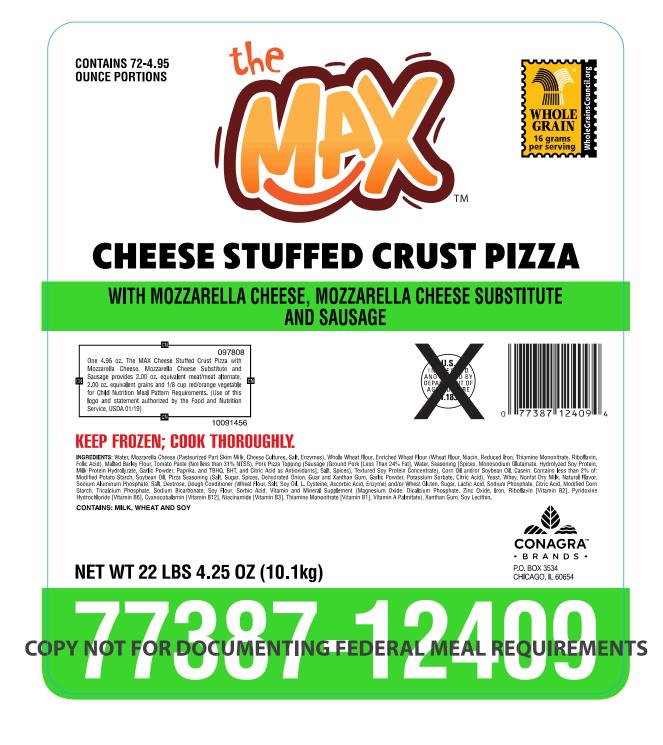

### **CHILD NUTRITION IDENTIFICATION 097808**

One 4.95 oz. The MAX Cheese Stuffed Crust Pizza with Mozzarella Cheese, Mozzarella Cheese Substitute and Sausage provides 2.00 oz. equivalent meat/meat alternate, 2.00 oz. equivalent grains and 1/8 cup red/orange vegetable for Child Nutrition Meal Pattern Requirements. (Use of this logo and statement authorized by the Food and Nutrition Service, USDA 01/19)

## INGREDIENTS

Water, Mozzarella Cheese (Pasteurized Part Skim Milk, Cheese Cultures, Salt, Enzymes), Whole Wheat Flour, Enriched Wheat Flour (Wheat Flour, Niacin, Reduced Iron, Thiamine Mononitrate, Riboflavin, Folic Acid), Malted Barley Flour, Tomato Paste (Not less than 31% NTSS), Pork Pizza Topping (Sausage (Ground Pork [Less Than 24% Fat], Water, Seasoning [Spices, Monosodium Glutamate, Hydrolyzed Soy Protein, Milk Protein Hydrolyzate, Garlic Powder, Paprika, and TBHQ, BHT, and Citric Acid as Antioxidants], Salt, Spices), Textured Soy Protein Concentrate), Corn Oil and/or Soybean Oil, Casein, Contains less than 2% of: Modified Potato Starch, Soybean Oil, Pizza Seasoning (Salt, Sugar, Spices, Dehydrated Onion, Guar and Xanthan Gum, Garlic Powder, Potassium Sorbate, Citric Acid),Yeast, Whey, Nonfat Dry Milk, Natural Flavor, Sodium Aluminum Phosphate, Salt, Dextrose, Dough Conditioner(Wheat Flour, Salt, Soy Oil, L. Cysteine, Ascorbic Acid, Enzyme) and/or Wheat Gluten, Sugar, Lactic Acid, Sodium Phosphate, Citric Acid, Modified Corn Starch, Tricalcium Phosphate, Sodium Bicarbonate, Soy Flour, Sorbic Acid, Vitamin and Mineral Supplement (Magnesium Oxide, Dicalcium Phosphate, Zinc Oxide, Iron, Riboflavin [Vitamin B2],Pyridoxine Hydrochloride [Vitamin B6], Cyanocobalamin[Vitamin B12], Niacinamide [Vitamin B3], Thiamine Mononitrate[Vitamin B1], Vitamin A Palmitate), Xanthan Gum, Soy Lecithin. CONTAINS: MILK, SOY and WHEAT.