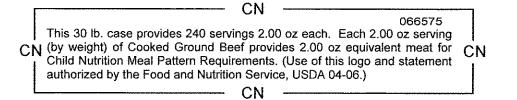

### **Product Title**

COOKED GROUND BEEF

| Nutritional<br>Information | Per<br>Serving | Per<br>100 Grams |                                                                                                                                                      |
|----------------------------|----------------|------------------|------------------------------------------------------------------------------------------------------------------------------------------------------|
|                            | - Co. v.i.ig   | 100 Gramo        | Ingredients                                                                                                                                          |
| Serving Size (oz.)         | 2.00           | 3.53             |                                                                                                                                                      |
| Serving Size (g)           | 56.7           | 100.0            | GROUND BEEF (no more than 2                                                                                                                          |
| Servings Per Case          | 240            | 136              |                                                                                                                                                      |
| Calories                   | 95             | 167              | CN Statement: CN ID N                                                                                                                                |
| Calories from Fat          | 37             | 66               |                                                                                                                                                      |
| Protein (g)                | 13             | 24               | TI: 00 II                                                                                                                                            |
| Carbohydrates (g)          | 0              | 0                | This 30 lb. case provides 240 se serving (by weight) of Cooked G equivalent meat for Child Nutrition this logo and statement authorized USDA 04-06.) |
| Fiber (g)                  | 0              | 0                |                                                                                                                                                      |
| Total Fat (g)              | 4              | 7                |                                                                                                                                                      |
| Saturated Fat (g)          | 1.6            | 2.8              |                                                                                                                                                      |
| Trans Fat                  | 0.0            | 0.0              |                                                                                                                                                      |
| Cholesterol (mg)           | 55             | 98               |                                                                                                                                                      |
| Sodium (mg)                | 52             | 92               | Allergens                                                                                                                                            |
| Sugar (g)                  | 0              | 0                |                                                                                                                                                      |
| Vitamin A (IU)             | 0              | 0                | None                                                                                                                                                 |
| Vitamin C (mg)             | 0              | 0                | None                                                                                                                                                 |
| Calcium (mg)               | 14             | 25               |                                                                                                                                                      |
| Iron (mg)                  | 2              | 3                | Preparation                                                                                                                                          |

#### Number:066575

servings 2.00 oz each. Each 2.00 oz Ground Beef provides 2.00 oz ion Meal Pattern Requirements. (Use of zed by the Food and Nutrition Service,

KEEP FROZEN CONVECTION OVEN: Add frozen meatballs or crumbles to sauce, cover pan and heat in convection oven approximately 30 minutes at 375 degrees F. STOVE TOP: Add frozen meatballs or crumbles to sauce. Simmer in covered pan for approximately 40 minutes at 180-200 degrees F.