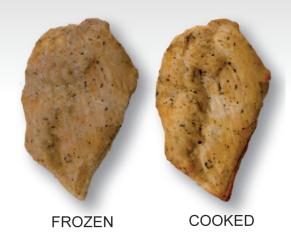

HEATING INSTRUCTIONS FROM FROZEN: Microwave on high for 2-21/2 minutes or Convection Oven 12-15 minutes at 350 °F. Appliances vary, please adjust accordingly.

**Nutrition Facts** 

We're Proud to Answer Your Call I-800-336-9876 • www.poultry.com