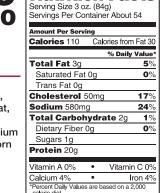

HEATING INSTRUCTIONS FROM FROZEN: Microwave on high for 2-21/2 minutes or Convection Oven 12-15 minutes at 350 °F. Appliances vary, please adjust accordingly.

**Nutrition Facts** 

We're Proud to Answer Your Call I-800-336-9876 • www.poultry.com