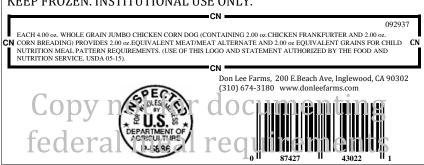

## KEEP FROZEN. INSTITUTIONAL USE ONLY.

9/26/2017

## **Data Submission Form**

Basis for data submitted are "As served"

Package size (lb): 18

Brand: **DON LEE FARMS** 

Servings/package: 72

Product name: WHOLE GRAIN BATTER JUMBO CHICKEN CORN DOG

Product code: **CN34072WG**CN label number: 092937