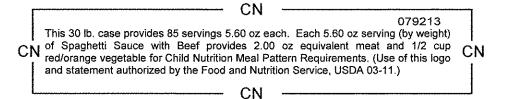

#### CN Statement: CN ID Number:079213

This 30 lb. case provides 85 servings 5.60 oz each. Each 5.60 oz serving (by weight) of Spaghetti Sauce with Beef provides 2.00 oz equivalent meat and 1/2 cup red/orange vegetable for Child Nutrition Meal Pattern Requirements. (Use of this logo and statement authorized by the Food and Nutrition Service, USDA 03-11.)