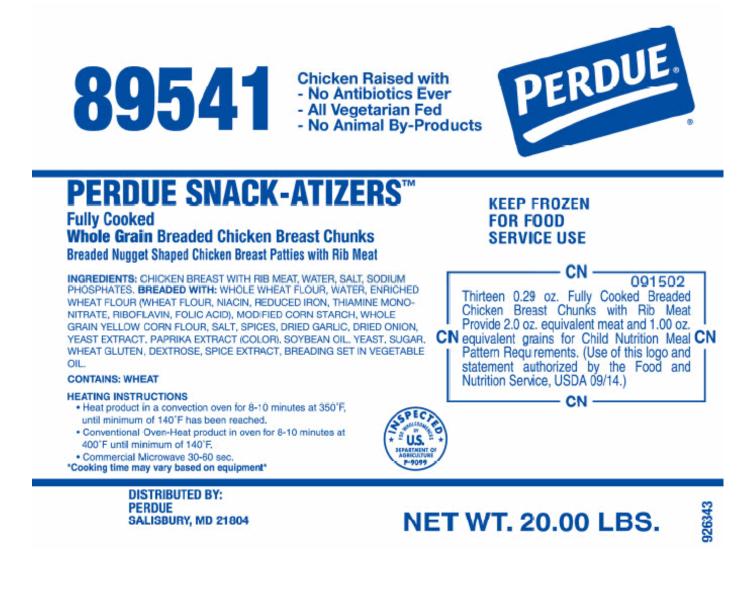

Perdue Snack-Atizers Fully Cooked Whole Grain Breaded Chicken Breast Chunks With Rib Meat

(Breaded Nugget Shaped Chicken Breast Patties With Rib Meat) Net Wt: 20 lbs

INGREDIENTS: Chicken Breast with Rib Meat, Water, Salt, Sodium Phosphates. Breaded With: Whole Wheat Flour, Water, Enriched Wheat Flour(Wheat Flour, Niacin, Reduced Iron, Thiamine Mononitrate, Riboflavin, Folic Acid), Modified Corn Starch, Whole Grain Yellow Corn Flour, Salt, Spices, Dried Garlic, Dried Onion, Yeast Extract, Paprika Extract (Color), Soybean Oil, Yeast, Sugar, Wheat Gluten, Dextrose, Spice Extract. Breading Set in Vegetable Oil. Contains: Wheat

Child Nutrition Statement:

Serving size 13 pieces Thirteen 0.29 oz. Fully Cooked Breaded Chicken Breast Chunks with Rib Meat Provide 2 oz. equivalent meat and 1 oz. equivalent grains for Child Nutrition Meal Pattern Requirements.

## MASTER LABEL IMAGE