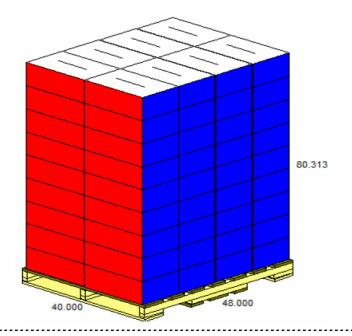

#### PALLETIZING REQUIREMENTS:

| Cases per Layer   | 8 EA  |
|-------------------|-------|
| Layers per Pallet | 9 EA  |
| Cases per Pallet  | 72 EA |

### PACKAGING SPECIFICATIONS:

Packaging Printed?

NO

| <u>922215</u>      | BOX_RSC, KD PKGB000475, 20# |
|--------------------|-----------------------------|
| Length             | 18.5 IN                     |
| Width              | 11.625 IN                   |
| Height             | 7.6875 IN                   |
| Case Cube          | 0.96 CF                     |
| Packaging Printed? | YES                         |