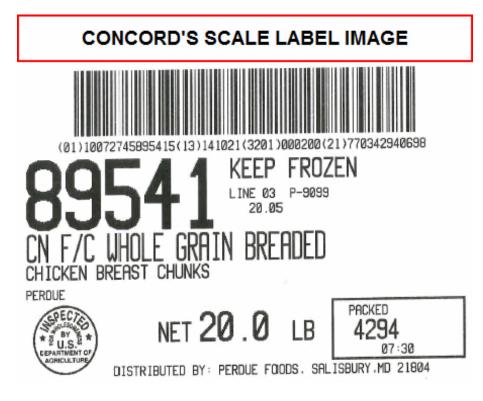

#### DATE CODE REQUIREMENTS

Datecode Format for Inner Packaging Datecode Example for Inner Packaging Datecode Format for CFS Scale Label Datecode Example for CFS Scale Label JULIAN DATE OF PACK YDDD-EX: 8014 JULIAN DATE OF PACK (YDDD) YDDD-EX: 8014 89541

## SCALE LABEL IMAGE

\*\*\*\*\* End of Report \*\*\*\*\*