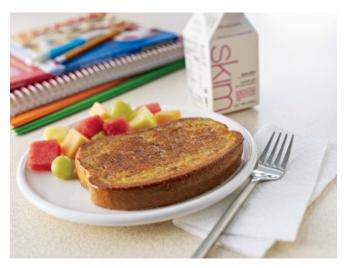

An all-time breakfast favorite, our Whole Grain Cinnamon Glazed French Toast now has no High Fructose Corn Syrup, artificial colors or artificial flavors! It's a thick slice of whole-grain bread dipped in egg batter and covered with a sweet cinnamon-sugar glaze.