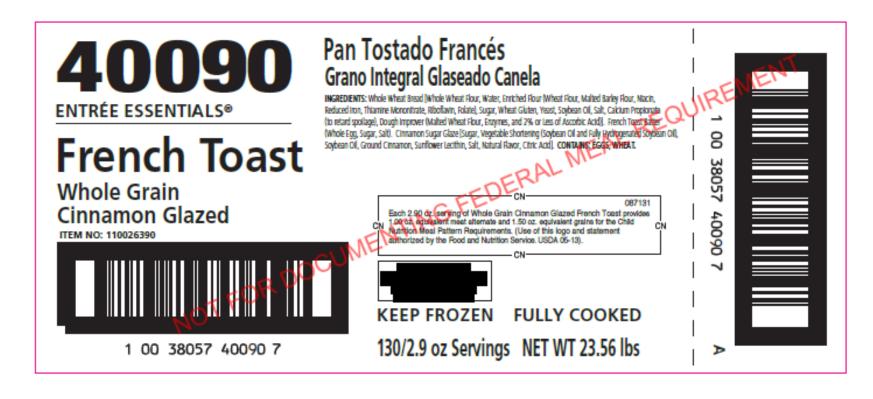

## Sunny Fresh Whole Grain French Toast, Cinnamon Glazed, Fz, Bulk

130/2.9 OZ, FZ, Bulk

## Product Information and Ingredient List

| -                      |                   |  |
|------------------------|-------------------|--|
| Product Code           | 40090             |  |
| Item Number            | 110026390         |  |
| UPC Code               | 10038057400907    |  |
| Pack Size              | 130/2.9 OZ        |  |
| Master Case Dimensions | 16.346L x 13.221W |  |
| (inches)               | x 12.692H         |  |
| Master Case Cube (ft3) | 1.59              |  |
| Master Case Net Wt     | 23.56 (LBS)       |  |
| Master Case Gross Wt   | 25.15 (LBS)       |  |
| Pallet Ti x Hi         | 9 x 6             |  |
| Cases/Pallet           | 54                |  |
| Shelf Life (Days)      | 270               |  |
| Frozen or Refrigerated | Frozen            |  |
| Servings Per Case      | 130               |  |
| Material Pack Type     | Bulk              |  |
| CN Labeled             | Yes               |  |
| Religious Designation  | None              |  |

## Ingredients:

INGREDIENTS: Whole Wheat Bread [Whole Wheat Flour, Water, Enriched Flour (Wheat Flour, Malted Barley Flour, Niacin, Reduced Iron, Thiamine Mononitrate, Riboflavin, Folate), Sugar, Wheat Gluten, Yeast, Soybean Oil, Salt, Calcium Propionate (to retard spoilage), Dough Improver: (Malted Wheat Flour, Enzymes, and 2% or less of Ascorbic Acid)]. French Toast Batter (Whole Egg, Sugar, Salt). Cinnamon Sugar Glaze [Sugar, Vegetable Shortening (Soybean Oil and Fully Hydrogenated Soybean Oil) Soybean Oil, Ground Cinnamon, Sunflower Lecithin, Salt, Natural Flavor, Citric Acid]. CONTAINS: EGGS, WHEAT

## **CN CONTRIBUTION**

Each 2.9 oz serving of Whole Grain Cinnamon Glazed French Toast provides 1.00 oz. equivalent meat alternate and 1.50 oz. equivalent grains for the Child Nutrition Pattern Requirements.

CN 087131

alan G. artner

09/27/18