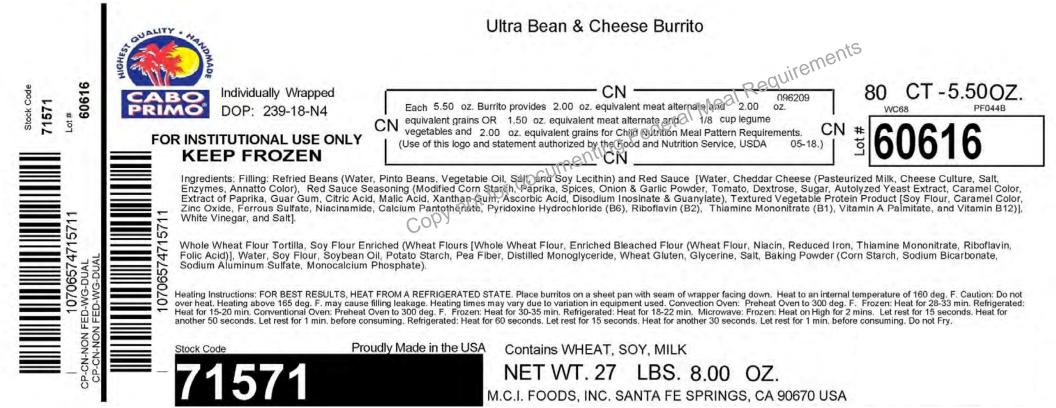

# Product Specification and Nutritional Information

8/28/2018 Replaces Spec Dated 7/1/2018

**Current Revision Date:** 

| Stock Code<br>71571<br>Individually<br>Wrapped |                      | Product Name      |                              |            |                |                              |                 |                         |                           |                      |                    |  |  |  |
|------------------------------------------------|----------------------|-------------------|------------------------------|------------|----------------|------------------------------|-----------------|-------------------------|---------------------------|----------------------|--------------------|--|--|--|
|                                                |                      |                   | Ultra Bean & Cheese Burrito  |            |                |                              |                 |                         |                           |                      |                    |  |  |  |
|                                                |                      |                   |                              |            |                |                              |                 |                         |                           |                      |                    |  |  |  |
| Net Wt.<br>(oz)                                | Case<br>Pack         | Case M<br>Wt. (Lb |                              |            | Ship<br>(Lt    | o Wt.<br>os)                 | Cas<br>Cub      |                         | Case Dimensions (in)      |                      | Tie/High           |  |  |  |
| 5.500                                          | 80                   | 27.50             | 0 10706574715711             |            | 30.27          |                              | 1.140           | ) 19.250 <b>L</b>       | 19.250 L 14.625 W 7.000 H |                      | 6 X 8              |  |  |  |
| Child Nu                                       | trition (C           | N) Meal I         | Pattern Contr                | ibution    | s <sup>1</sup> | CN # 09                      | 96209           | CN Date 05-             | -18 CN Expirat            | ion Date             | 5/14/2023          |  |  |  |
| Each 5.5<br>portion p                          | i00 oz.<br>rovides*: |                   | Meat/Meat<br>Alternate. (oz) |            |                | valent Legui<br>s (oz) veg ( |                 | Red/Orange<br>veg (cup) | Dark Green<br>veg (cup)   | Starchy<br>veg (cup) | Other<br>veg (cup) |  |  |  |
| Α                                              |                      |                   | 2.00                         | 2.00 2.00  |                | 0                            |                 |                         |                           |                      |                    |  |  |  |
| (                                              | )r                   |                   |                              |            |                |                              |                 |                         |                           |                      |                    |  |  |  |
|                                                | В                    |                   | 1.50                         | 1.50 2.00  |                | 0 1                          |                 |                         |                           |                      |                    |  |  |  |
|                                                | crediting in         |                   |                              | oth. (base | ed on th       | e dual r                     | /8<br>neat alte | ernate/vegeta           | able crediting for        | legumes.)            |                    |  |  |  |

### Ingredient Statement

Ingredients: Filling: Refried Beans (Water, Pinto Beans, Vegetable Oil, Salt, and Soy Lecithin) and Red Sauce [Water, Cheddar Cheese (Pasteurized Milk, Cheese Culture, Salt, Enzymes, Annatto Color), Red Sauce Seasoning (Modified Corn Starch, Paprika, Spices, Onion & Garlic Powder, Tomato, Dextrose, Sugar, Autolyzed Yeast Extract, Caramel Color, Extract of Paprika, Guar Gum, Citric Acid, Malic Acid, Xanthan Gum, Ascorbic Acid, Disodium Inosinate & Guanylate), Textured Vegetable Protein Product [Soy Flour, Caramel Color, Zinc Oxide, Ferrous Sulfate, Niacinamide, Calcium Pantothenate, Pyridoxine Hydrochloride (B6), Riboflavin (B2), Thiamine Mononitrate (B1), Vitamin A Palmitate, and Vitamin B12)], White Vinegar, and Salt].

Whole Wheat Flour Tortilla, Soy Flour Enriched (Wheat Flours [Whole Wheat Flour, Enriched Bleached Flour (Wheat Flour, Niacin, Reduced Iron, Thiamine Mononitrate, Riboflavin, Folic Acid)], Water, Soy Flour, Soybean Oil, Potato Starch, Pea Fiber, Distilled Monoglyceride, Wheat Gluten, Glycerine, Salt, Baking Powder (Corn Starch, Sodium Bicarbonate, Sodium Aluminum Sulfate, Monocalcium Phosphate).

#### Allergen Statement Contains WHEAT, SOY, MILK

#### **BID Specification**

Burrito - Frozen Red Sauce and Cheese layered on top of Refried Beans. Each 5.50 oz. burrito provides 2.00 OZ Meat Alternate and 2.00 OZ Grain EQV OR 1.50 OZ Meat Alternate and 1/8 Cup Legume Vegetable and 2.00 OZ Grain EQV towards the NSLP, Whole Grain Rich Tortilla. CN labeled. Preparation instruction printed on outside of case. Burrito is individually wrapped ovenable film containing high impact graphics that can be recycled. 80 count. No more than 450 mg Sodium, No more than 12% Calories from Saturated Fat, 0 Trans Fat, No less than 325 Kcal. Hand held-Fully cooked. Heat & Serve - Vegetarian Cabo Primo Brand 71571

## Heating Instructions

Heating Instructions: FOR BEST RESULTS, HEAT FROM A REFRIGERATED STATE. Place burritos on a sheet pan with seam of wrapper facing down. Heat to an internal temperature of 160 deg. F. Caution: Do not over heat. Heating above 165 deg. F. may cause filling leakage. Heating times may vary due to variation in equipment used. Convection Oven: Preheat Oven to 300 deg. F. Frozen: Heat for 28-33 min. Refrigerated: Heat for 15-20 min. Conventional Oven: Preheat Oven to 300 deg. F. Frozen: Heat for 30-35 min. Refrigerated: Heat for 18-22 min. Microwave: Frozen: Heat on High for 2 mins. Let rest for 15 seconds. Heat for another 50 seconds. Let rest for 1 min. before consuming. Refrigerated: Heat for 60 seconds. Let rest for 15 seconds. Heat for another 30 seconds. Let rest for 1 min. before consuming. Do not Fry.