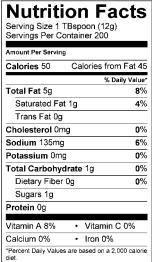

herb particles.

#### VI. INGREDIENT STATEMENT

Soybean Oil, Water, High Fructose Corn Syrup, Distilled Vinegar, Salt, Dehydrated Onion and Garlic, Lemon Juice Concentrate, Xanthan Gum, Dehydrated Red Bell Peppers, Potassium Sorbate, Sodium Benzoate (preservatives), Spices, Natural Flavor, Tamarind Extract, Beta-8'-Apo-Carotenal and Beta Carotene (Colors), Calcium Disodium EDTA to protect flavor.

## VII. FILL WEIGHTS

| А. | Net Weight   | 5.28 | lbs.     |
|----|--------------|------|----------|
| В. | Gross Weight | 6.0  | lbs./Cs. |

## VIII. ANALYSIS:

<u>Chemical</u> pH 2.4 - 3.0 Acidity 1.0 - 1.2 Moisture 42 - 50 % Viscosity-Bostwick 10.5 - 13.5 cm @ 30 sec, 70 F.

<u>Microbiological</u> Standard Plate Count: <10,000/gm Yeast and Mold Count: <1000/gm

# IX. NUTRITIONAL INFORMATION



# XI. HANDLING INSTRUCTION

- A. Shipping Conditions: Transport of the product shall be under conditions that will prevent damage to the container. DO NOT DOUBLE STACK!
- B. Storage Conditions: Store at room temperature  $(70 \pm 5 \text{ degrees F})$  in a cool, dry place. Keep product from exposure to moisture and heat.
- XII. **SHELF LIFE:** 4 months under proper storage conditions.

Effective 12/11 G. Guither

Alen Juith