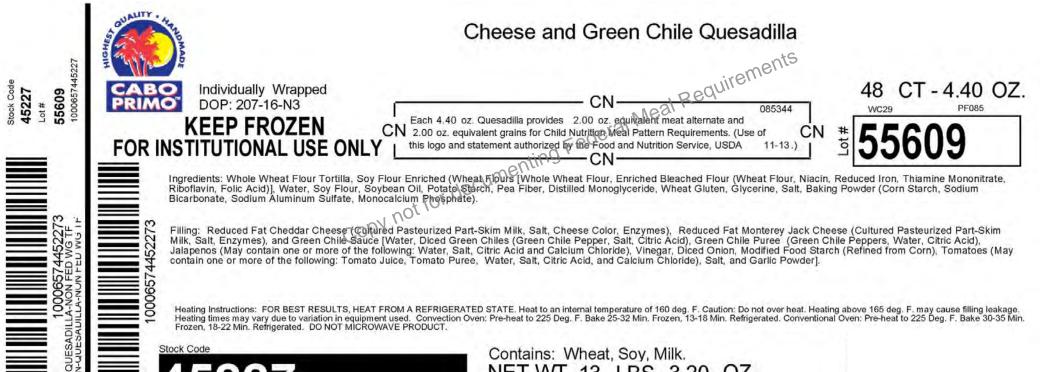

Current Revision Date: 7/1/2016 Replaces Spec Dated 7/1/2015

FAR:

| Stock Code                                                                                                                 |                      | Product Name                      |                                           |           |                             |      |              |                         |                                |                      |                    |  |  |
|----------------------------------------------------------------------------------------------------------------------------|----------------------|-----------------------------------|-------------------------------------------|-----------|-----------------------------|------|--------------|-------------------------|--------------------------------|----------------------|--------------------|--|--|
| 45227                                                                                                                      |                      | Cheese and Green Chile Quesadilla |                                           |           |                             |      |              |                         |                                |                      |                    |  |  |
| Individually<br>Wrapped                                                                                                    |                      |                                   |                                           |           |                             |      |              |                         |                                |                      |                    |  |  |
| Net Wt.<br>(oz)                                                                                                            | Case<br>Pack         | Case N<br>Wt. (Lb:                | •••                                       |           | Ship<br>(Lb                 |      | Case<br>Cube | Case Dimensions (in)    |                                | Pallet<br>Count      | Tie/High           |  |  |
| 4.400                                                                                                                      | 48                   | 13.20                             | 10006574                                  | 452273    | 14                          | .66  | 0.596        | 19.000 L                | 15.500 <b>W</b> 3.500 <b>H</b> | 66                   | 6 x 11             |  |  |
| Child Nutrition (CN) Meal Pattern Contributions <sup>1</sup> CN # 085344 CN Date 11-13 CN Expiration Date 11/18/2018       |                      |                                   |                                           |           |                             |      |              |                         |                                |                      |                    |  |  |
| Each 4.4<br>portion p                                                                                                      | 100 oz.<br>rovides*: |                                   | Meat/Meat Equiv<br>Alternate. (oz) Grains |           | valent Legu<br>s (oz) veg ( |      |              | Red/Orange<br>veg (cup) | Dark Green<br>veg (cup)        | Starchy<br>veg (cup) | Other<br>veg (cup) |  |  |
|                                                                                                                            | Α                    |                                   | 2.00 2.                                   |           | 0                           |      |              |                         |                                |                      |                    |  |  |
| (                                                                                                                          | )r                   |                                   |                                           |           |                             |      |              |                         |                                |                      |                    |  |  |
| В                                                                                                                          |                      |                                   | 2.00 2.00                                 |           | ) C                         |      |              |                         |                                |                      |                    |  |  |
| * - use the crediting in row A or row B, but not both. (based on the dual meat alternate/vegetable crediting for legumes.) |                      |                                   |                                           |           |                             |      |              |                         |                                |                      |                    |  |  |
| 1 - if there                                                                                                               | e is a CN nur        | mber and Cl                       | N date listed, th                         | e item is | CN labe                     | led. |              |                         |                                |                      |                    |  |  |

## Ingredient Statement

Filling: Reduced Fat Cheddar Cheese (Cultured Pasteurized Part-Skim Milk, Salt, Cheese Color, Enzymes), Reduced Fat Monterey Jack Cheese (Cultured Pasteurized Part-Skim Milk, Salt, Enzymes), and Green Chile Sauce [Water, Diced Green Chiles (Green Chile Pepper, Salt, Citric Acid), Green Chile Puree (Green Chile Peppers, Water, Citric Acid), Jalapenos (May contain one or more of the following: Water, Salt, Citric Acid and Calcium Chloride), Vinegar, Diced Onion, Modified Food Starch (Refined from Corn), Tomatoes (May contain one or more of the following: Tomato Juice, Tomato Puree, Water, Salt, Citric Acid, and Calcium Chloride), Salt, and Garlic Powder].

Ingredients: Whole Wheat Flour Tortilla, Soy Flour Enriched (Wheat Flours [Whole Wheat Flour, Enriched Bleached Flour (Wheat Flour, Niacin, Reduced Iron, Thiamine Mononitrate, Riboflavin, Folic Acid)], Water, Soy Flour, Soybean Oil, Potato Starch, Pea Fiber, Distilled Monoglyceride, Wheat Gluten, Glycerine, Salt, Baking Powder (Corn Starch, Sodium Bicarbonate, Sodium Aluminum Sulfate, Monocalcium Phosphate).

## Allergen Statement Contains: Wheat, Soy, Milk.

## Heating Instructions

Heating Instructions: FOR BEST RESULTS, HEAT FROM A REFRIGERATED STATE. Heat to an internal temperature of 160 deg. F. Caution: Do not over heat. Heating above 165 deg. F. may cause filling leakage. Heating times may vary due to variation in equipment used. Convection Oven: Pre-heat to 225 Deg. F. Bake 25-32 Min. Frozen, 13-18 Min. Refrigerated. Conventional Oven: Pre-heat to 225 Deg. F. Bake 30-35 Min. Frozen, 18-22 Min. Refrigerated. DO NOT MICROWAVE PRODUCT.