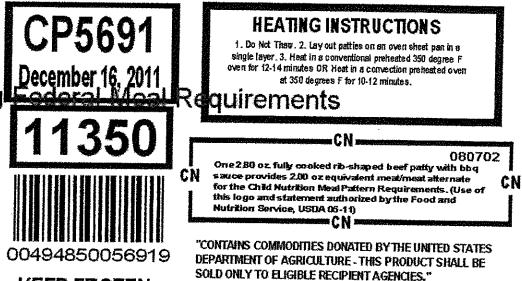

#### JTM Item Number: CP5691

| Nutritional        | Per     | Per       |
|--------------------|---------|-----------|
| Information        | Serving | 100 Grams |
| Serving Size (oz.) | 2.80    | 3.53      |
| Serving Size (g)   | 79.4    | 100.0     |
| Servings Per Case  | 168     | 133       |
| Calories           | 170     | 214       |
| Calories from Fat  | 90      | 113       |
| Protein (g)        | 14      | 18        |
| Carbohydrates (g)  | 6       | 8         |
| Fiber (g)          | 1       | 1         |
| Total Fat (g)      | 10      | 13        |
| Saturated Fat (g)  | 4.0     | 5.0       |
| Trans Fat          | 0.0     | 0.6       |
| Cholesterol (mg)   | 40      | 50        |
| Sodium (mg)        | 420     | 529       |
| Sugar (g)          | 5       | 6         |
| Vitamin A (IU)     | 100     | 126       |
| Vitamin C (mg)     | 0       | 0         |
| Calcium (mg)       | 50      | 63        |
| Iron (mg)          | 2       | 2         |

## CN Statement: CN ID Number:080702

One 2.80 oz. fully cooked rib-shaped beef patty with bbq sauce provides 2.00 oz. equivalent meat/meat alternate for the Child Nutrition Meal Pattern Requirements. (Use of this logo and statement authorized by the Food and Nutrition Service, USDA 05-11)

## Preparation

1. Do not thaw. 2. Lay out patties on an oven sheet pan in a single layer. 3. Heat in a conventional oven preheated @ 350 degrees F for 12-14 minutes OR heat in a convection oven preheated @350 degrees F for 10-12 minutes.