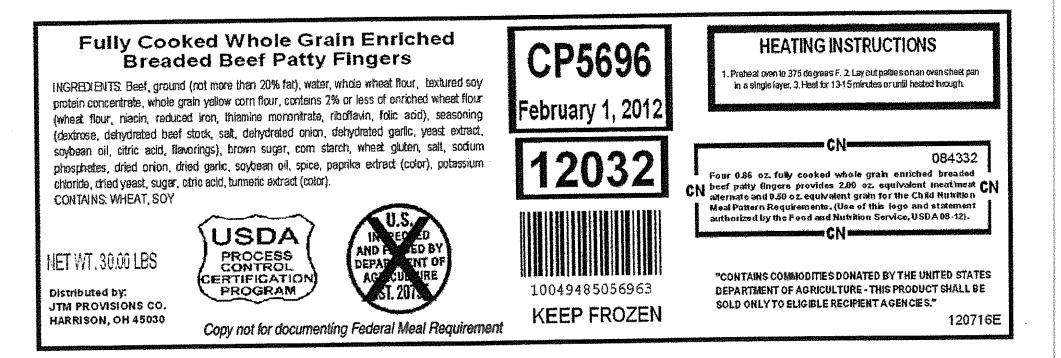

## **Product Title:**

Fully Cooked Whole Grain Enriched Breaded Beef Patty Fingers

| JTM Item Numbers:                       | CP5696             |                 |  |  |
|-----------------------------------------|--------------------|-----------------|--|--|
| Nutritional Information:                | CN Serving<br>Size | 100g<br>Serving |  |  |
| Serving Size (oz.)                      | 3.44               | 3.53            |  |  |
| Serving Size (g)                        | 97.5               | 100             |  |  |
| Servings Per Case                       | 140                |                 |  |  |
| Calories                                | 260                | 267             |  |  |
| Calories from Fat                       | 150                | 154             |  |  |
| Calories from Fat%                      | 58 %               | 58 %            |  |  |
| Protein (g)                             | 16                 | 16              |  |  |
| Carbohydrates (g)                       | 12                 | 12              |  |  |
| Fiber (g)                               | 2                  | 2               |  |  |
| Total Fat (g)                           | 17                 | 17              |  |  |
| Saturated Fat (g)                       | 5.0                | 5.1             |  |  |
| Trans Fat (g)*                          | 0.5                | 0.5             |  |  |
| * contains 0 grams artificial trans fat |                    |                 |  |  |
| Cholesterol (mg)                        | 45                 | 46              |  |  |
| Sodium (mg)                             | 350                | 359             |  |  |
| Sugar (g)                               | 1                  | 1               |  |  |
| Vitamin A (IU)                          | 0                  | 0               |  |  |
| Vitamin C (mg)                          | 0                  | 0               |  |  |
| Calcium (mg)                            | 40                 | 41              |  |  |
| Iron (mg)                               | 3                  | 3               |  |  |
|                                         |                    |                 |  |  |

## Ingredients:

**Preparation:** 

Statement:

eligible recipient agencies."

minutes or until heated through.

Beef, ground (not more than 20% fat), water, whole wheat flour, textured soy protein concentrate, whole grain yellow corn flour, contains 2% or less of enriched wheat flour (wheat flour, niacin, reduced iron, thiamine mononitrate, riboflavin, folic acid), seasoning (dextrose, dehydrated beef stock, salt, dehydrated onion, dehydrated garlic, yeast extract, soybean oil, citric acid, flavorings), brown sugar, corn starch, wheat gluten, salt, sodium phosphates, dried onion, dried garlic, soybean oil, spice, paprika extract (color), potassium chloride, dried yeast, sugar, citric acid, turmeric extract (color).

| Four 0.86 oz. fully cooked whole grain enriched breaded beef patty fingers provides 2.00 oz.                                                                                                              | CN Statement:                                                                                                                                    | CN ID Number:          | 084332                       |
|-----------------------------------------------------------------------------------------------------------------------------------------------------------------------------------------------------------|--------------------------------------------------------------------------------------------------------------------------------------------------|------------------------|------------------------------|
| equivalent meat/meat alternate and 0.50 oz. equivalent grain for the Child Nutrition Meal Pattern Requirements. (Use of this logo and statement authorized by the Food and Nutrition Service, USDA 08-12) | equivalent meat/meat alternate and 0.50 oz. equivalent meat/meat alternate and 0.50 oz. equivalent Requirements. (Use of this logo and statement | uivalent grain for the | Child Nutrition Meal Pattern |

1. Preheat oven to 375 degrees F. 2. Lay out patties on an oven sheet pan in a single layer. 3. Heat for 13-15

Products Containing USDA non-substitutable commodities bear the following statement: "Contains commodities donated by the United States Department of Agriculture. This product shall be sold only to

## **Product Specifications:**

| UPC (GTIN)          | 10049485056963 |
|---------------------|----------------|
| Case Pack           | 6 Bags         |
| Net Weight          | 30.00 lbs      |
| Gross Weight        | 32.00 lbs      |
| Case Length         | 17.00 in       |
| Case Width          | 13.00 in       |
| Case Height         | 12.02 in       |
| Case Cube           | 1.54 ft        |
| TixHi               | 8x4            |
| Shelf Life (frozen) | 548 days       |
| Allergens:          |                |

Soy, Wheat

Let's <u>Create</u> Great Dishes Together!<sup>®</sup>