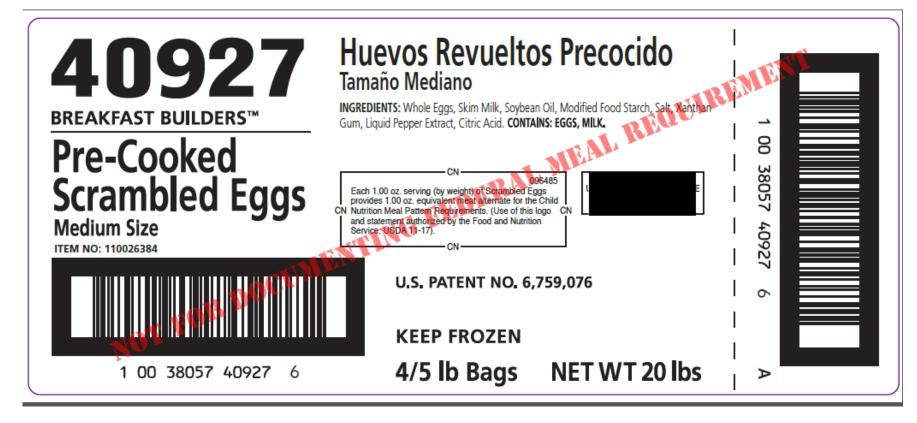

| Duration to On the     | 10007              |
|------------------------|--------------------|
| Product Code           | 40927              |
| Item Number            | 110026384          |
| UPC Code               | 10038057409276     |
| Pack Size              | 4/5 LB             |
| Master Case Dimensions | 13.346L x 9.846W x |
| (inches)               | 12.817H            |
| Master Case Cube (ft3) | 0.97               |
| Master Case Net Wt     | 20 (LBS)           |
| Master Case Gross Wt   | 21.1 (LBS)         |
| Pallet Ti x Hi         | 14 x 6             |
| Cases/Pallet           | 84                 |
| Shelf Life (Days)      | 270                |
| Frozen or Refrigerated | Frozen             |
| Servings Per Case      | 320                |
| Material Pack Type     | Bag                |
| CN Labeled             | Yes                |
| Religious Designation  | None               |

## Ingredients:

Whole Eggs, Skim Milk, Soybean Oil, Modified Food Starch, Salt, Xanthan Gum, Liquid Pepper Extract, Citric Acid. CONTAINS: EGGS, MILK

© 2019 Sunny Fresh<sup>®</sup> brand provides premium egg products to customers in foodservice and food manufacturing. Cargill, Incorporated. All Rights Reserved.

## **CN CONTRIBUTION**

Each 1.0 oz serving by weight of Scrambled Eggs provides 1.0 oz. equivalent meat alternate for the Child Nutrition Pattern Requirements.

CN 090969 (Monticello)

alan G. artner

09/27/18