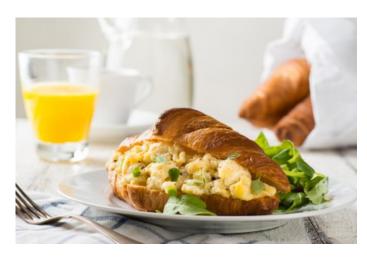

## Sunny Fresh Pre-Cooked Scrambled Eggs, Med Size, Fz, 5 Lb Bags

4/5 LB, FZ, Bag

**Product Information and Ingredient List** 

Our Scrambled Eggs will infuse your dishes with the rich quality, color and great egg flavor that add wholesome appeal to any meal. Choose these medium-curd pieces -- available in 5-lb. bags -- for breakfast tacos, wraps or other offerings, and get consistent sizing, taste and visual identity serving after serving.