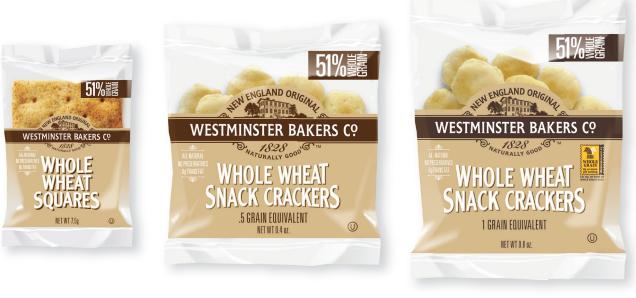

# WHOLE WHEAT CRACKERS THAT SATISFY

2 PACK, 0.40Z & 0.80Z PACK

Our All Natural, non-GMO crackers taste great and provide a wonderful one grain equivalent snack<sup>\*</sup> for students of all ages. Unlike many other crackers, our snacks are low sodium and contain no trans fat, cholesterol, preservatives, soy or nitrates. They are 51% Whole Grain goodness made with the same simple ingredients we have been using for nearly two centuries.

| WHOLE WHEAT<br>SQUARES<br>300CT - 2 PACKS |
|-------------------------------------------|
| 30017                                     |
| 300ct - 2 PKS                             |
| L15.75 x W11.75 x D7.5                    |
| 0.8                                       |
| 4.85 lbs                                  |
| 6.0 lbs                                   |
| 10                                        |
| 11                                        |
| 110                                       |
| L48 x W40 x H88                           |
| 97.8                                      |
| 0 93215 30017 1                           |
| 000 93215 71003 1                         |
|                                           |

| WHOLE WHEAT<br>SNACK CRACKERS<br>300CT - 0.4oz PACKS |
|------------------------------------------------------|
| 30027                                                |
| 300ct - 0.4oz PKS                                    |
| L15.8 x W11.8 x D13.5                                |
| 1.45                                                 |
| 7.5 Lbs                                              |
| 9.2 Lbs                                              |
| 10                                                   |
| 6                                                    |
| 60                                                   |
| L48 x W40 x H85                                      |
| 94.4                                                 |
| 0 93215 30027 0                                      |
| 000 93215 72003 0                                    |

| WHOLE WHEAT         |
|---------------------|
| SNACK CRACKERS      |
| 150CT - 0.8oz PACKS |

| 15017                |
|----------------------|
| 150ct – 0.8oz PKS    |
| L16.3 x W12.3 x D9.5 |
| 1.10                 |
| 7.5 Lbs              |
| 8.9 Lbs              |
| 10                   |
| 8                    |
| 80                   |
| L49 x W41 x H81.5    |
| 94.3                 |
| 0 93215 15017 2      |
| 000 93215 71051 2    |
|                      |