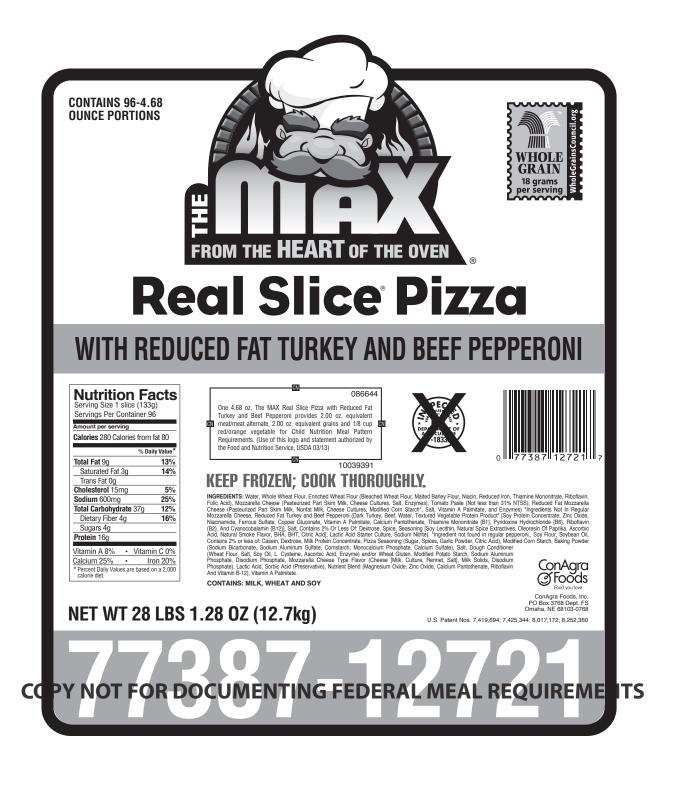

# The Max<sup>®</sup> Fit for Kids Plus Real Slice Turkey Pepperoni Pizza made with Whole Grain 200 77387 12721 1

| Nutritional Information: |                           |
|--------------------------|---------------------------|
| Calories                 | 280                       |
| Total Fat, g             | 9g = 29 %cal from Fat     |
| Saturated Fat, g         | 3g = 10% cal from Sat Fat |
| Trans Fat, g             | 0                         |
| Cholesterol, mg          | 15                        |
| Sodium, mg               | 600                       |
| Carbohydrate, g          | 37                        |
| Dietary Fiber, g         | 4                         |
| Sugars, g                | 4 g = 3% sugar by weight  |
| Protein, g               | 16                        |
|                          | Percent Daily Value       |
| Vitamin A                | 8                         |
| Vitamin C                | 0                         |
| Calcium                  | 25                        |
| Iron                     | 20                        |

| ALLERGENS                      | Milk Wheat Soy        |
|--------------------------------|-----------------------|
| Product Facts                  |                       |
| Shelf Life                     | 360 days              |
| Case Dimensions (LxWxH)        | 18.125x14.75 x 10.375 |
| Case Cube                      | 1.605                 |
| Pattern Tie x High = Total     | 6x 6 = 36             |
| Gross Wt                       | 30.707                |
| Net Wt                         | 28                    |
| PROGRAMS PRODUCT QUALIFIES FOR |                       |
| HUSSC                          | yes                   |
| 35 10 35                       | yes                   |
| Alliance for a Healthier       | yes                   |
| Generation                     |                       |

## CHILD NUTRITION IDENTIFICATION 086644

One 4.68 oz. The MAX Real Slice Pizza with Reduced Fat Turkey and Beef Pepperoni provides 2.00 oz. equivalent meat/meat alternate, 2.00 oz. equivalent grains and 1/8 cup red/orange vegetable for Child Nutrition Meal Pattern Requirements. (Use of this logo and statement authorized by the Food and Nutrition Service, USDA 03/13)

## INGREDIENTS

Water, Whole Wheat Flour, Enriched Wheat Flour (Bleached Wheat Flour, Malted Barley Flour, Niacin, Reduced Iron, Thiamine Mononitrate, Riboflavin, Folic Acid), Mozzarella Cheese (Pasteurized Part Skim Milk, Cheese Cultures, Salt, Enzymes), Tomato Paste (Not less than 31% NTSS), Reduced Fat Mozzarella Cheese (Pasteurized Part Skim Milk, Nonfat Milk, Cheese Cultures, Modified Corn Starch\*, Salt, Vitamin A Palmitate, and Enzymes) \*Ingredients Not In Regular Mozzarella Cheese, Reduced Fat Turkey and Beef Pepperoni (Dark Turkey, Beef, Water, Textured Vegetable Protein Product\* [Soy Protein Concentrate, Zinc Oxide, Niacinamide, Ferrous Sulfate, Copper Gluconate, Vitamin A Palmitate, Calcium Pantothenate, Thiamine Mononitrate {B1}, Pyridoxine Hydrochloride {B6}, Riboflavin {B2}, And Cyanocobalamin {B12}], Salt, Contains 2% Or Less Of: Dextrose, Spice, Seasoning [Soy Lecithin, Natural Spice Extractives, Oleoresin Of Paprika, Ascorbic Acid, Natural Smoke Flavor, BHA, BHT, Citric Acid], Lactic Acid Starter Culture, Sodium Nitrite). \*Ingredient not found in regular pepperoni., Soy Flour, Soybean Oil, Contains 2% or less of: Casein, Dextrose, Milk Protein Concentrate, Pizza Seasoning (Sugar, Spices, Garlic Powder, Citric Acid), Modified Corn Starch, Baking Powder (Sodium Bicarbonate, Sodium Aluminum Sulfate, Cornstarch, Monocalcium Phosphate, Calcium Sulfate), Salt, Dough Conditioner (Wheat Flour, Salt, Soy Oil, L. Cysteine, Ascorbic Acid, Enzyme) and/or Wheat Gluten, Modified Potato Starch, Sodium Aluminum Phosphate, Disodium Phosphate, Mozzarella Cheese Type Flavor (Cheese [Milk, Culture, Rennet, Salt], Milk Solids, Disodium Phosphate), Lactic Acid, Sorbic Acid (Preservative), Nutrient Blend (Magnesium Oxide, Zinc Oxide, Calcium Pantothenate, Riboflavin And Vitamin B-12), Vitamin A Palmitate. CONTAINS: MILK, SOY, WHEAT.