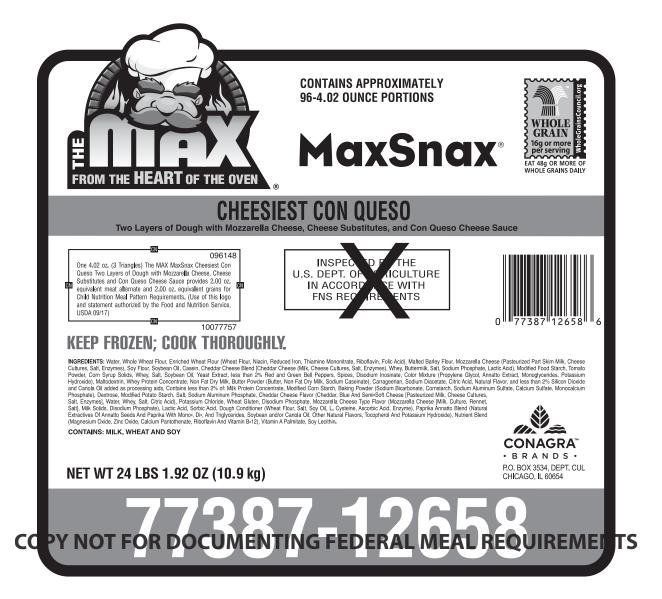

# The MAX MaxSnax Cheesiest Con Queso UPC 77387 12658

**Nutritional Information:** 

| Nutrition Fa   96 Servings Per Container   serving Size   3 Triang                                                                          | ncts<br>gles (114g)   |
|---------------------------------------------------------------------------------------------------------------------------------------------|-----------------------|
|                                                                                                                                             | 270                   |
| ۹<br>Total Fat 10g                                                                                                                          | 6 Daily Value*<br>13% |
| Saturated Fat 2.5g<br>Trans Fat 0g                                                                                                          | 13%                   |
| Polyunsaturated Fat 0.5g<br>Monounsaturated Fat 1g                                                                                          |                       |
| Cholesterol 10mg                                                                                                                            | 3%                    |
| Sodium 560mg<br>Total Carbohydrate 31g                                                                                                      | 24%<br>11%            |
| Dietary Fiber 3g                                                                                                                            | 11%                   |
| Total Sugars 2g<br>Includes less than 1g Added S                                                                                            | Sugars 1%             |
| Protein 13g                                                                                                                                 |                       |
| Vitamin D 0mcg                                                                                                                              | 0%                    |
| Calcium 210mg                                                                                                                               | 15%                   |
| Iron 2.1mg                                                                                                                                  | 10%                   |
| Potassium 170mg                                                                                                                             | 4%                    |
| *The % Daily Value tells you how much a nut<br>serving of food contributes to a daily diet. 2,<br>day is used for general nutrition advice. |                       |
| Calories per gram:<br>Fat 9 • Carbohydrate 4 •                                                                                              | Protein 4             |

#### **CHILD NUTRITION IDENTIFICATION 096148**

One 4.02 oz. (3 Triangles) The MAX MaxSnax Cheesiest Con Queso Two Layers of Dough with Mozzarella Cheese, Cheese Substitutes and Con Queso Cheese Sauce provides 2.00 oz. equivalent meat alternate and 2.00 oz. equivalent grains for Child Nutrition Meal Pattern Requirements. (Use of this logo and statement authorized by the Food and Nutrition Service, USDA 09/17).

#### HARD BID SPEC

Frozen, IQF wedge, CN labeled. Max Snax Whole Grain Cheesiest Con Queso triangle measures 3.5" x 3.5". Filling to consist of low moisture, part skim mozzarella cheese and yellow substitute cheese and a con queso cheese sauce. Made with 51% Ultragrain whole grain flour. Minimum portion weight of 4.02 oz. for 3 IQF wedges; meets 2 equivalent grains and 2 Meat/ Meat Alt. Maximum of 10 g of fat. Must be individual pieces packed approximately 288 portions. MaxSnax only-77387-12658.

## INGREDIENTS

Water, Whole Wheat Flour, Enriched Wheat Flour (Wheat Flour, Niacin, Reduced Iron, Thiamine Mononitrate, Riboflavin, Folic Acid), Malted Barley Flour, Mozzarella Cheese (Pasteurized Part Skim Milk, Cheese Cultures, Salt, Enzymes), Soy Flour, Soybean Oil, Casein, Cheddar Cheese Blend [Cheddar Cheese (Milk, Cheese Cultures, Salt, Enzymes), Whey, Buttermilk, Salt, Sodium Phosphate, Lactic Acid), Modified Food Starch, Tomato Powder, Corn Syrup Solids, Whey, Salt, Soybean Oil, Yeast Extract, less than 2% Red and Green Bell Peppers, Spices, Disodium Inosinate, Color Mixture (Propylene Glycol, Annatto Extract, Monoglycerides, Potassium Hydroxide), Maltodextrin, Whey Protein Concentrate, Non Fat Dry Milk, Butter Powder (Butter, Non Fat Dry Milk, Sodium Caseinate), Carrageenan, Sodium Diacetate, Citric Acid, Natural Flavor, and less than 2% Silicon Dioxide and Canola Oil added as processing aids, Contains less than 2% of: Milk Protein Concentrate, Modified Corn Starch, Baking Powder (Sodium Bicarbonate, Cornstarch, Sodium Aluminum Sulfate, Calcium Sulfate, Monocalcium Phosphate), Dextrose, Modified Potato Starch, Salt, Sodium Aluminum Phosphate, Cheddar Cheese Flavor(Cheddar, Blue And Semi-Soft Cheese [Pasteurized Milk, Cheese Cultures, Salt, Enzymes], Water, Whey, Salt, Citric Acid), Potassium Chloride, Wheat Gluten, Disodium Phosphate, Mozzarella Cheese Type Flavor (Mozzarella Cheese [Milk, Culture, Rennet, Salt], Milk Solids, Disodium Phosphate), Lactic Acid, Sorbic Acid, Dough Conditioner (Wheat Flour, Salt, Soy Oil, L. Cysteine, Ascorbic Acid, Enzyme), Paprika Annatto Blend (Natural Extractives Of Annatto Seeds And Paprika With Mono-, Di-, And Triglycerides, Soybean and/or Canola Oil, Other Natural Flavors, Tocopherol And Potassium Hydroxide), Nutrient Blend (Magnesium Oxide, Zinc Oxide, Calcium Pantothenate, Riboflavin And Vitamin B-12), Vitamin A Palmitate, Soy Lecithin. CONTAINS: MILK, SOY and WHEAT.