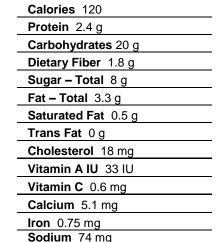

Name: David Aframian Title: Vice President

Signature: Date: January 4, 2018

**Nutritional Analysis** 

Per Serving (55 gm)

**Basic Components** 

Niacin 1.3 mg Thiamin 0.13 mg Riboflavin 0.1 mg Calories from Fat 30