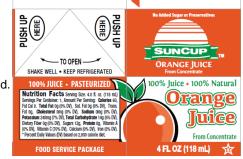

## Suncup™ 100% Orange Juice

Pack Size: 70/4 ounce paper carton

Product Code: 030100

Ingredients: Water, Orange Juice Concentrate

**Preparation Instructions:** Thaw before serving. Shake well. Serve chilled.

Use within 10 days of thawing. Store thawed juice at 35° to 38° F

**Allergens**: None

Code Date: Julian pack date (i.e.: 15247 is 247th day of 2015)

Suncup™ 100% juice contains no added sugar, no preservatives, no flavoring, and no dyes.

| Nutrition Facts Serving Size: 4 fl. oz. (118 mL) Servings Per Container: 1                                                          |                     |  |
|-------------------------------------------------------------------------------------------------------------------------------------|---------------------|--|
| Amount Per Serving                                                                                                                  |                     |  |
| Calories 60                                                                                                                         | Calories from Fat 0 |  |
|                                                                                                                                     | % Daily Value*      |  |
| Total Fat 0 g                                                                                                                       | 0%                  |  |
| Saturated Fat 0 g                                                                                                                   |                     |  |
| Trans Fat 0 g                                                                                                                       |                     |  |
| Cholesterol 0 mg                                                                                                                    | 0%                  |  |
| Sodium 0 mg                                                                                                                         | 0%                  |  |
| Potassium 240 mg                                                                                                                    | 7%                  |  |
| <b>Total Carbohydrate</b> 14 g                                                                                                      | 5%                  |  |
| Dietary Fiber 0 g                                                                                                                   |                     |  |
| Sugars 12 g                                                                                                                         |                     |  |
| Protein 0 g                                                                                                                         | 0%                  |  |
| Vitamin A 0%                                                                                                                        | • Vitamin C 70%     |  |
| Calcium 0%                                                                                                                          | • Iron 0%           |  |
| * Percent Daily Values are based on a 2,000 calorie diet. Your Daily Values may be higher or lower depending on your calorie needs. |                     |  |