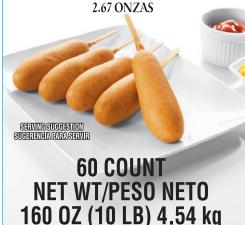

# **CORN DOGS**

HONEY BATTER WRAPPED PORK AND BEEF FRANK ON A STICK **2.67 OUNCE** 

CORN DOGS · SALCHICHA DE CARNE DE CERDO Y RES EN UN PALITO ENVUELTA EN MASA PASTELERA CON MIEL