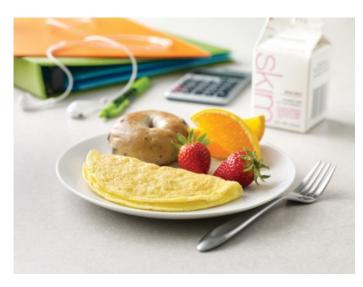

## Sunny Fresh Skillet Omelet<sup>®</sup> With Colby Cheese, Fz Bulk

225/2.1 OZ, FZ, Bulk

**Product Information and Ingredient List** 

Expand your morning menu to appeal to Colby cheese lovers with this flavorful favorite! It features a hearty combination of rich Colby cheese and farm-fresh, pasteurized eggs, blended and baked for impressive results -- even including a natural browned appearance for an authentic home-style touch.