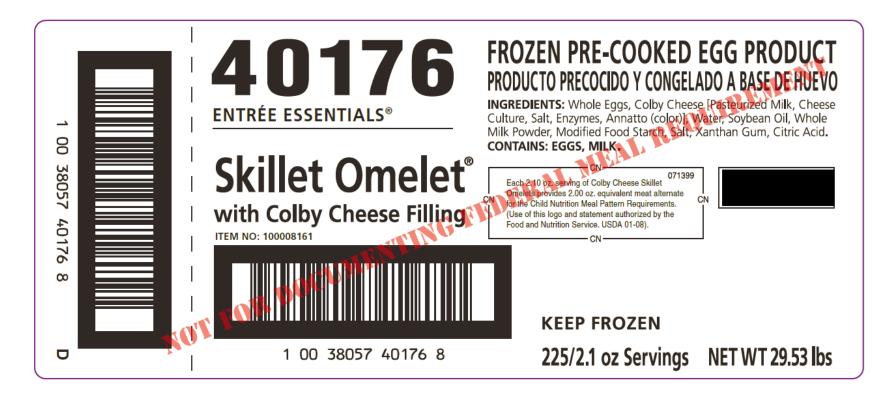

| Product Code           | 40176             |  |
|------------------------|-------------------|--|
| Item Number            | 100008161         |  |
| UPC Code               | 10038057401768    |  |
| Pack Size              | 225/2.1 OZ        |  |
| Master Case Dimensions | 15.971L x 13.284W |  |
| (inches)               | x 10.505H         |  |
| Master Case Cube (ft3) | 1.29              |  |
| Master Case Net Wt     | 29.53 (LBS)       |  |
| Master Case Gross Wt   | 30.8 (LBS)        |  |
| Pallet Ti x Hi         | 9 x 7             |  |
| Cases/Pallet           | 63                |  |
| Shelf Life (Days)      | 365               |  |
| Frozen or Refrigerated | Frozen            |  |
| Servings Per Case      | 225               |  |
| Material Pack Type     | Bulk              |  |
| CN Labeled             | Yes               |  |
| Religious Designation  | None              |  |

## Ingredients:

Total Carbohydrate Dietary Fiber

Whole eggs, Colby Cheese [Pasteurized Milk, Cheese Culture, Salt, Enzymes, Annatto (color)], Water, Soybean Oil, Whole Milk Powder, Modified Food Starch, Salt, Xanthan Gum, Citric Acid. CONTAINS: EGG, MILK.

## **CN CONTRIBUTION**

Each 2.1 oz serving of Colby Cheese Skillet Omelets provides 2.00 oz. equivalent meat alternate for the Child Nutrition Pattern Requirements.

CN 071399

alan G. artner

09/27/18