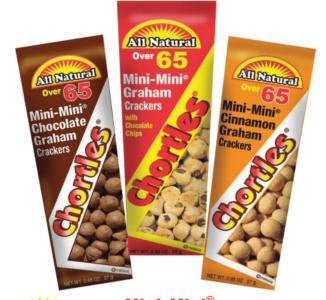

# Chortles® Mini-Mini® Graham Crackers!

# Over 65 Mini-Mini® Graham Crackers in every bag!

No High Fructose Corn Syrup – 0g Trans Fat – No Hydrogenated Oils Produced in a Nut-Free Facility • Over 16 grams of Creditable Grains

CHORTLES/Quaker Hill Farms, Inc., 155 Pompton Avenue, Verona, NJ 07044 Phone (973) 239-8300 FAX (973) 629-5735

## Mini-Mini® CHOCOLATE Graham Crackers

UPC: 0-09535-00004-2

Mini-Mini<sup>®</sup> Graham Crackers with Chocolate Chips

| Nutri<br>Serving size                                                                  |                                                          |                           |                     |
|----------------------------------------------------------------------------------------|----------------------------------------------------------|---------------------------|---------------------|
| Servings Pe                                                                            |                                                          |                           | (209)               |
|                                                                                        |                                                          |                           |                     |
| Amount Per Se                                                                          |                                                          |                           |                     |
| Calories 11                                                                            | U Calor                                                  |                           |                     |
|                                                                                        |                                                          | % Da                      | ily Value*          |
| Total Fat 4                                                                            | otal Fat 4g                                              |                           |                     |
| Saturated Fat 1g                                                                       |                                                          |                           | 8%                  |
| Trans Fat                                                                              | 0g                                                       |                           |                     |
| Cholesterol 0mg                                                                        |                                                          |                           | 0%                  |
| Sodium 65mg                                                                            |                                                          |                           | 3%                  |
| Total Carbo                                                                            | ohydrate                                                 | <b>⊋</b> 18g              | 6%                  |
| Dietary Fiber 2g                                                                       |                                                          |                           | 5%                  |
| Sugars 60                                                                              | 1                                                        |                           |                     |
| Protein 20                                                                             |                                                          |                           |                     |
|                                                                                        |                                                          |                           |                     |
| Vitamin A 0                                                                            | % •                                                      | Vitam                     | in C 0%             |
| Calcium 0%                                                                             | •                                                        | Iron 5                    | %                   |
| *Percent Daily \ calorie diet. You or lower depend                                     | ur daily val                                             | ues may b<br>ır calorie r | e higher<br>needs:  |
| Total Fat<br>Saturated Fat<br>Cholesterol<br>Sodium<br>Total Carbohyd<br>Dietary Fiber | Less than<br>Less than<br>Less than<br>Less than<br>rate | 65g<br>20g<br>300mg       | 80g<br>25g<br>300mg |
| Calories per gra<br>Fat 9 • Ca                                                         | am:<br>arbohydrat                                        | e 4 • Pro                 | tein 4              |

# Mini-Mini® CINNAMON Graham Crackers

| <b>Nutrition Facts</b>                                                                                                                                                                                                                                                                                                                                                  |  |  |  |
|-------------------------------------------------------------------------------------------------------------------------------------------------------------------------------------------------------------------------------------------------------------------------------------------------------------------------------------------------------------------------|--|--|--|
| Serving size 1 bag 0.95 oz (27g)                                                                                                                                                                                                                                                                                                                                        |  |  |  |
| Servings Per Container 1                                                                                                                                                                                                                                                                                                                                                |  |  |  |
|                                                                                                                                                                                                                                                                                                                                                                         |  |  |  |
| Amount Per Serving                                                                                                                                                                                                                                                                                                                                                      |  |  |  |
| Calories 120 Calories from Fat 35                                                                                                                                                                                                                                                                                                                                       |  |  |  |
| % Daily Value*                                                                                                                                                                                                                                                                                                                                                          |  |  |  |
| Total Fat 4g 6%                                                                                                                                                                                                                                                                                                                                                         |  |  |  |
|                                                                                                                                                                                                                                                                                                                                                                         |  |  |  |
| Saturated Fat 0g 0%                                                                                                                                                                                                                                                                                                                                                     |  |  |  |
| Trans Fat 0g                                                                                                                                                                                                                                                                                                                                                            |  |  |  |
| Cholesterol 0mg 0%                                                                                                                                                                                                                                                                                                                                                      |  |  |  |
| Sodium 75mg 3%                                                                                                                                                                                                                                                                                                                                                          |  |  |  |
| Total Carbohydrate 20g 7%                                                                                                                                                                                                                                                                                                                                               |  |  |  |
| Dletary Fiber 2g 6%                                                                                                                                                                                                                                                                                                                                                     |  |  |  |
| Sugars 6g                                                                                                                                                                                                                                                                                                                                                               |  |  |  |
| Protein 2g                                                                                                                                                                                                                                                                                                                                                              |  |  |  |
|                                                                                                                                                                                                                                                                                                                                                                         |  |  |  |
| Vitamin A 0% • Vitamin C 0%                                                                                                                                                                                                                                                                                                                                             |  |  |  |
| Calcium 2% • Iron 5%                                                                                                                                                                                                                                                                                                                                                    |  |  |  |
| *Percent Daily Values are based on a 2,000 calorie diet. Your daily values may be higher or lower depending on your calorie needs:  Calories: 2,000 2,500                                                                                                                                                                                                               |  |  |  |
| Total Fat         Less than         65g         80g           Saturated Fat         Less than         20g         25g           Cholesterol         Less than         300rmg         300rmg           Sodium         Less than         2,400rmg         2,400rmg           Total Carbohydrate         300g         376g           Dietary Fiber         25g         30g |  |  |  |
| Calories per gram:<br>Fat 9 • Carbohydrate 4 • Protein 4                                                                                                                                                                                                                                                                                                                |  |  |  |