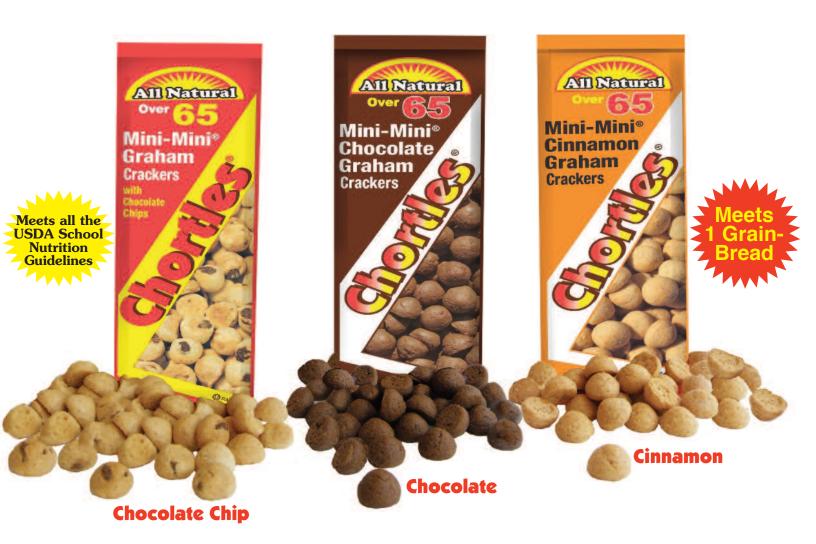

# Chortles® Mini-Mini® Graham Crackers!

# Over 65 Mini-Mini® Graham Crackers in every bag!

No High Fructose Corn Syrup – 0g Trans Fat – No Hydrogenated Oils Produced in a Nut-Free Facility • Over 16 grams of Creditable Grains

CHORTLES/Quaker Hill Farms, Inc., 155 Pompton Avenue, Verona, NJ 07044 Phone (973) 239-8300 FAX (973) 629-5735

## Mini-Mini® CHOCOLATE Graham Crackers

UPC: 0-09535-00004-2

Mini-Mini<sup>®</sup> Graham Crackers with Chocolate Chips

| Nutri<br>Serving size                                                                  |                                                          |                           |                     |
|----------------------------------------------------------------------------------------|----------------------------------------------------------|---------------------------|---------------------|
| Servings Pe                                                                            |                                                          |                           | (209)               |
|                                                                                        |                                                          |                           |                     |
| Amount Per Se                                                                          |                                                          |                           |                     |
| Calories 11                                                                            | U Calor                                                  |                           |                     |
|                                                                                        |                                                          | % Da                      | ily Value*          |
| Total Fat 4                                                                            | otal Fat 4g                                              |                           |                     |
| Saturated Fat 1g                                                                       |                                                          |                           | 8%                  |
| Trans Fat                                                                              | 0g                                                       |                           |                     |
| Cholesterol 0mg                                                                        |                                                          |                           | 0%                  |
| Sodium 65mg                                                                            |                                                          |                           | 3%                  |
| Total Carbo                                                                            | ohydrate                                                 | <b>⊋</b> 18g              | 6%                  |
| Dietary Fiber 2g                                                                       |                                                          |                           | 5%                  |
| Sugars 60                                                                              | 1                                                        |                           |                     |
| Protein 20                                                                             |                                                          |                           |                     |
|                                                                                        |                                                          |                           |                     |
| Vitamin A 0                                                                            | % •                                                      | Vitam                     | in C 0%             |
| Calcium 0%                                                                             | •                                                        | Iron 5                    | %                   |
| *Percent Daily \ calorie diet. You or lower depend                                     | ur daily val                                             | ues may b<br>ır calorie r | e higher<br>needs:  |
| Total Fat<br>Saturated Fat<br>Cholesterol<br>Sodium<br>Total Carbohyd<br>Dietary Fiber | Less than<br>Less than<br>Less than<br>Less than<br>rate | 65g<br>20g<br>300mg       | 80g<br>25g<br>300mg |
| Calories per gra<br>Fat 9 • Ca                                                         | am:<br>arbohydrat                                        | e 4 • Pro                 | tein 4              |

# Mini-Mini® CINNAMON Graham Crackers

| <b>Nutrition Facts</b>                                                                                                                                                                                                                                                                                                                                                  |  |  |  |
|-------------------------------------------------------------------------------------------------------------------------------------------------------------------------------------------------------------------------------------------------------------------------------------------------------------------------------------------------------------------------|--|--|--|
| Serving size 1 bag 0.95 oz (27g)                                                                                                                                                                                                                                                                                                                                        |  |  |  |
| Servings Per Container 1                                                                                                                                                                                                                                                                                                                                                |  |  |  |
|                                                                                                                                                                                                                                                                                                                                                                         |  |  |  |
| Amount Per Serving                                                                                                                                                                                                                                                                                                                                                      |  |  |  |
| Calories 120 Calories from Fat 35                                                                                                                                                                                                                                                                                                                                       |  |  |  |
| % Daily Value*                                                                                                                                                                                                                                                                                                                                                          |  |  |  |
| Total Fat 4g 6%                                                                                                                                                                                                                                                                                                                                                         |  |  |  |
|                                                                                                                                                                                                                                                                                                                                                                         |  |  |  |
| Saturated Fat 0g 0%                                                                                                                                                                                                                                                                                                                                                     |  |  |  |
| Trans Fat 0g                                                                                                                                                                                                                                                                                                                                                            |  |  |  |
| Cholesterol 0mg 0%                                                                                                                                                                                                                                                                                                                                                      |  |  |  |
| Sodium 75mg 3%                                                                                                                                                                                                                                                                                                                                                          |  |  |  |
| Total Carbohydrate 20g 7%                                                                                                                                                                                                                                                                                                                                               |  |  |  |
| Dletary Fiber 2g 6%                                                                                                                                                                                                                                                                                                                                                     |  |  |  |
| Sugars 6g                                                                                                                                                                                                                                                                                                                                                               |  |  |  |
| Protein 2g                                                                                                                                                                                                                                                                                                                                                              |  |  |  |
|                                                                                                                                                                                                                                                                                                                                                                         |  |  |  |
| Vitamin A 0% • Vitamin C 0%                                                                                                                                                                                                                                                                                                                                             |  |  |  |
| Calcium 2% • Iron 5%                                                                                                                                                                                                                                                                                                                                                    |  |  |  |
| *Percent Daily Values are based on a 2,000 calorie diet. Your daily values may be higher or lower depending on your calorie needs:  Calories: 2,000 2,500                                                                                                                                                                                                               |  |  |  |
| Total Fat         Less than         65g         80g           Saturated Fat         Less than         20g         25g           Cholesterol         Less than         300rmg         300rmg           Sodium         Less than         2,400rmg         2,400rmg           Total Carbohydrate         300g         376g           Dietary Fiber         25g         30g |  |  |  |
| Calories per gram:<br>Fat 9 • Carbohydrate 4 • Protein 4                                                                                                                                                                                                                                                                                                                |  |  |  |