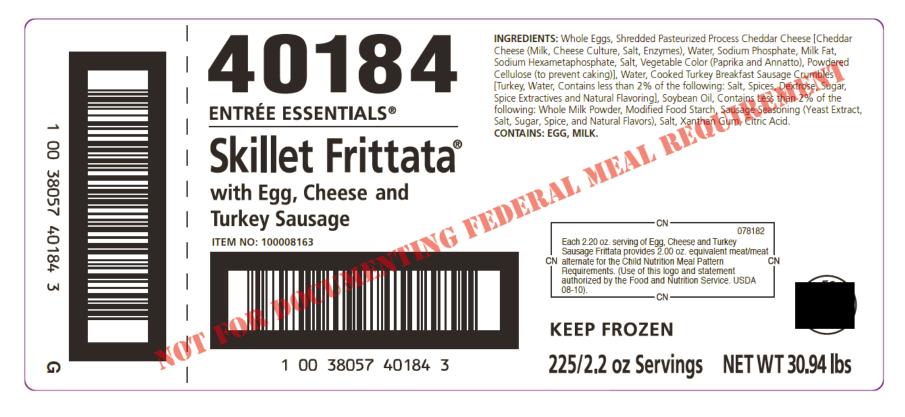

# Sunny Fresh Skillet Frittata<sup>®</sup> With Egg, Cheese, And Turkey Sausage, Fz, Bulk

225/2.2 OZ, FZ, Bulk

## Product Information and Ingredient List

| Product Code           | 40184             |
|------------------------|-------------------|
| Item Number            | 100008163         |
| UPC Code               | 10038057401843    |
| Pack Size              | 225/2.2 OZ        |
| Master Case Dimensions | 15.971L x 13.284W |
| (inches)               | x 10.505H         |
| Master Case Cube (ft3) | 1.29              |
| Master Case Net Wt     | 30.94 (LBS)       |
| Master Case Gross Wt   | 32.2 (LBS)        |
| Pallet Ti x Hi         | 9 x 7             |
| Cases/Pallet           | 63                |
| Shelf Life (Days)      | 365               |
| Frozen or Refrigerated | Frozen            |
| Servings Per Case      | 225               |
| Material Pack Type     | Bulk              |
| CN Labeled             | Yes               |
| Religious Designation  | None              |
|                        |                   |

#### Ingredients:

Whole Eggs, Shredded Pasteurized Process Cheddar Cheese [Cheddar Cheese (Milk, Cheese Culture, Salt, Enzymes), Water, Sodium Phosphate, Milk Fat, Sodium Hexametaphosphate, Salt, Vegetable Color (Paprika and Annatto), Powdered Cellulose (to prevent caking)], Water, Cooked Turkey Breakfast Sausage Crumbles [Turkey, Water, Contains less than 2% of the following: Salt, Spices, Dextrose, Sugar, Spice Extractives and Natural Flavoring], Soybean Oil, Contains less than 2% of the following: Whole Milk

Powder, Modified Food Starch, Sausage Seasoning (Yeast Extract, Salt, Sugar, Spice, and Natural Flavors), Salt, Xanthan Gum, Citric Acid. CONTAINS: EGG, MILK.

© 2018 Sunny Fresh™ brand provides premium egg products to customers in foodservice and food manufacturing. Cargill, Incorporated. All Rights Reserved.

#### **CN CONTRIBUTION**

Each 2.2 oz serving of Egg, Cheese and Turkey Sausage Frittata provides 2.00 oz. equivalent meat/meat alternate for the Child Nutrition Pattern Requirements.

CN 078182

alan G. artner