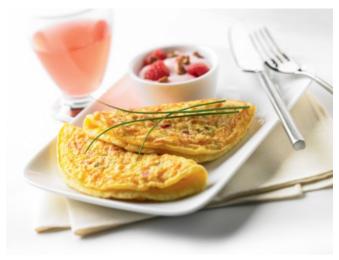

A center-of-the-plate favorite created by taking premium cheese and tender, low-fat turkey sausage pieces then baking them right into fresh, pasteurized eggs -- so the ingredients don't "fall out" and prep and eating stay neat and easy. High in protein and rich in down-home flavor, this proprietary Sunny Fresh product, it's perfect on its own or as a sandwich component.