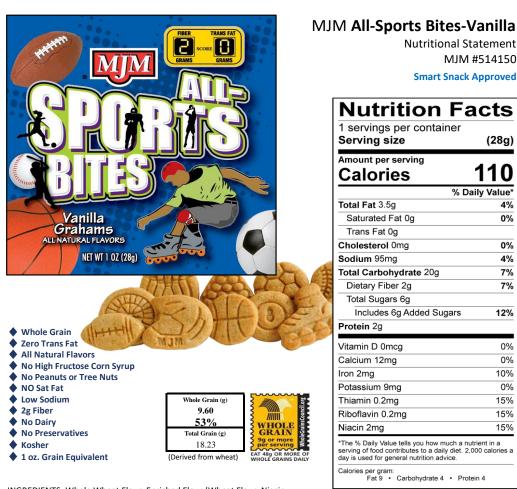

INGREDIENTS: Whole Wheat Flour, Enriched Flour (Wheat Flour, Niacin, Reduced Iron, Thiamin Mononitrate, Riboflavin, Folic Acid), Sugar, Soybean Oil, Dextrose, Modified Wheat Starch, Salt, Sodium Bicarbonate, Monocalcium Phosphate, Corn Starch, Natural Flavor, Vitamin A Palmitate, Added Vitamins and Iron (Ascorbic Acid, Niacinamide, Iron/Electrolytic, Riboflavin, Thiamin Mononitrate, Maltodextrin as Carrier).

Each package of this product meets USDA requirements for a 1 oz. GRAIN

| Product Formulation Statement for Grains        |                                             |                                                              |                               |                                     |                                                           |                              |  |  |  |
|-------------------------------------------------|---------------------------------------------|--------------------------------------------------------------|-------------------------------|-------------------------------------|-----------------------------------------------------------|------------------------------|--|--|--|
| Description of Creditable<br>Grain Ingredient   | Grams of<br>Creditable Grain<br>per Portion | Gram Standard of<br>Creditable Grain per<br>oz Equivalent    | Creditable<br>Amount          |                                     |                                                           |                              |  |  |  |
| Whole Wheat Flour                               | 9.60                                        | 16                                                           | 0.60                          |                                     |                                                           |                              |  |  |  |
| Enriched Flour                                  | 8.63                                        | 16                                                           | 0.54                          |                                     |                                                           |                              |  |  |  |
|                                                 | Total Creditab                              | le Grain Amount                                              | 1                             |                                     |                                                           |                              |  |  |  |
| Non-Creditable Grains (Not in                   | ncluded in totals abo                       | ove)                                                         | 0.29g                         |                                     |                                                           |                              |  |  |  |
| Description of Product per<br>Food Buying Guide | Portion Size of<br>Product as<br>Purchased  | Weight of one ounce<br>equivalent as listed in<br>SP 30-2012 | Total<br>Creditable<br>Amount | Exhibit Group Product<br>Belongs to | Total Weight<br>of Product<br>per Portion<br>as Purchased | Contribution<br>of Grain per |  |  |  |
| Graham                                          | 28g                                         | 28g                                                          | 1                             | Group B                             | 28g                                                       | 1 oz. equivalent             |  |  |  |

## **HUSSC GOLD STANDARD APPROVED**

MJM 514150 All-Sports Bites-Vanilla 1 oz. 150ct

**Nutritional Statement** 

**Smart Snack Approved** 

MJM #514150

(28g)

U

4%

0%

0%

4%

7%

7%

12%

0%

0%

10%

0%

15%

15%

15%

% Daily Value