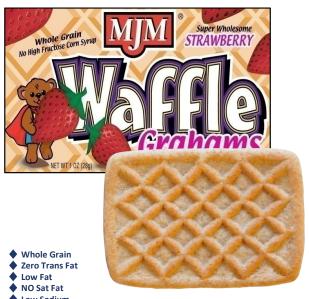

MJM Strawberry Waffle Graham **Nutritional Statement** MJM #405001

**Smart Snack Approved** 

- Low Sodium
- **All Natural Flavors**
- No High Fructose Corn Syrup
- No Peanuts or Tree Nuts
- No Dairy
- No Preservatives
- Kosher
- 1 oz. Grain Equivalent

Whole Grain (g) 9.36 53% Total Grain (g)

INGREDIENTS: Whole Wheat Flour, Enriched Flour (Wheat Flour, Niacin, Reduced Iron, Thiamin Mononitrate, Riboflavin, Folic Acid), Sugar, Soybean Oil, Natural Strawberry Bits (Sugar, Wheat Starch, Canola Oil, Corn Starch, Glycerin, Natural Color (Elderberry and Purple Sweet Potato Extracts), Natural Strawberry Flavor, Citric Acid), Dextrose, Salt, Sodium Bicarbonate, Citric Acid, Natural Strawberry Flavor, Monocalcium Phosphate, Ammonium Bicarbonate, Added Vitamins and Iron (Ascorbic Acid, Vitamin A Palmitate, Niacinamide, Iron/Electrolytic, Riboflavin, Thiamin Mononitrate, Maltodextrin as a carrier).