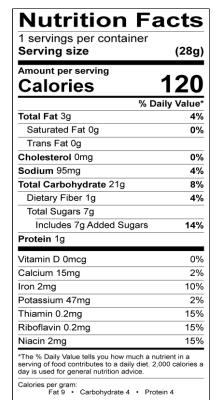

Whole Grain (g) 9.36 53% Total Grain (g)

INGREDIENTS: Whole Wheat Flour, Enriched Flour (Wheat Flour, Niacin, Reduced Iron, Thiamin Mononitrate, Riboflavin, Folic Acid), Sugar, Soybean Oil, Natural Strawberry Bits (Sugar, Wheat Starch, Canola Oil, Corn Starch, Glycerin, Natural Color (Elderberry and Purple Sweet Potato Extracts), Natural Strawberry Flavor, Citric Acid), Dextrose, Salt, Sodium Bicarbonate, Citric Acid, Natural Strawberry Flavor, Monocalcium Phosphate, Ammonium Bicarbonate, Added Vitamins and Iron (Ascorbic Acid, Vitamin A Palmitate, Niacinamide, Iron/Electrolytic, Riboflavin, Thiamin Mononitrate, Maltodextrin as a carrier).