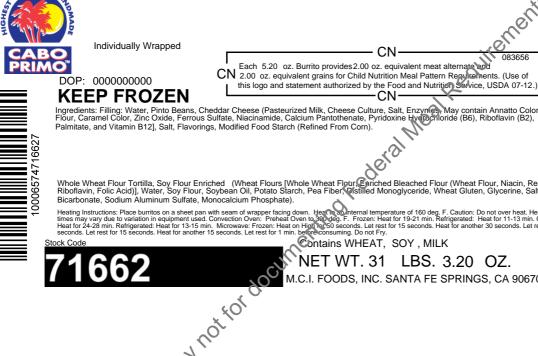

## Ingredient Statement

Ingredients: Filling: Water, Pinto Beans, Cheddar Cheese (Pasteurized Milk, Cheese Culture, Salt, Enzymes, May contain Annatto Color), Textured Vegetable Protein Product [Soy Flour, Caramel Color, Zinc Oxide, Ferrous Sulfate, Niacinamide, Calcium Pantothenate, Pyridoxine Hydrochloride (B6), Riboflavin (B2), Thiamine Mononitrate (B1), Vitamin A Palmitate, and Vitamin B12], Salt, Flavorings, Modified Food Starch (Refined From Corn).

Whole Wheat Flour Tortilla, Soy Flour Enriched (Wheat Flours [Whole Wheat Flour, Enriched Bleached Flour (Wheat Flour, Niacin, Reduced Iron, Thiamine Mononitrate, Riboflavin, Folic Acid)], Water, Soy Flour, Soybean Oil, Potato Starch, Pea Fiber, Distilled Monoglyceride, Wheat Gluten, Glycerine, Salt, Baking Powder (Corn Starch, Sodium Bicarbonate, Sodium Aluminum Sulfate, Monocalcium Phosphate).

#### Allergen Statement Contains WHEAT, SOY, MILK

<sup>1 -</sup> if there is a CN number and CN date listed, the item is CN labeled.

10006 FED-WG

CP-CN-NON

96 CT - 5.20 PF047

083656

Ingredients: Filling: Water, Pinto Beans, Cheddar Cheese (Pasteurized Milk, Cheese Culture, Salt, Enzynes, May contain Annatto Color), Textured Vegetable Protein Product [Soy Flour, Caramel Color, Zinc Oxide, Ferrous Sulfate, Niacinamide, Calcium Pantothenate, Pyridoxine Hydrochloride (B6), Riboflavin (B2), Thiamine Mononitrate (B1), Vitamin A Palmitate, and Vitamin B12], Salt, Flavorings, Modified Food Starch (Refined From Corn).

Xtreme Bean & Cheese Burritos

Whole Wheat Flour Tortilla, Soy Flour Enriched (Wheat Flours [Whole Wheat Flour Enriched Bleached Flour (Wheat Flour, Niacin, Reduced Iron, Thiamine Mononitrate, Riboflavin, Folic Acid)], Water, Soy Flour, Soybean Oil, Potato Starch, Pea Fiber, Sistilled Monoglyceride, Wheat Gluten, Glycerine, Salt, Baking Powder (Corn Starch, Sodium

Heating Instructions: Place burritos on a sheet pan with seam of wrapper facing down. Heating above 165 deg. F. Caution: Do not over heat. Heating above 165 deg. F. may cause filling leakage, Heating times may vary due to variation in equipment used. Convection Oven: Preheat Oven to 300 deg. F. Frozen: Heat for 19-21 min. Refrigerated: Heat for 11-13 min. Conventional Oven: Preheat Oven to 300 deg. F. Frozen: A converting the second of the second Heat for 24-28 min. Refrigerated: Heat for 13-15 min. Microwave: Frozen: Heat on High or 50 seconds. Let rest for 15 seconds. Heat for another 30 seconds. Let rest for 1 min. before consuming. Thawed: Heat for 45 seconds. Let rest for 15 seconds. Let rest for 15 seconds. Let rest for 1 min. before consuming. Do not Fry.

Contains WHEAT. SOY . MILK

LBS. 3.20 OZ.

M.C.I. FOODS, INC. SANTA FE SPRINGS, CA 90670 USA