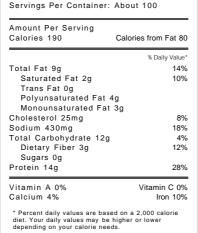

## STORAGE

| Shelf Life:     | 270 days |
|-----------------|----------|
| Storage Temp:   | 0 F      |
| Storage Method: | Frozen   |

CN Label: Yes

Nutrition Facts Serving Size: 2 PIECES (90g)

CN Label Numbers: 091750