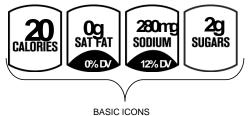

# **TOMATO SAUCE, 106 OZ**

HA99

NET WT. 106 OZ. (6 LBS. 10 OZ.) 3.01kg

| Nutri                                                                                                                                                                                          | tion      | Fac          | ts           |
|------------------------------------------------------------------------------------------------------------------------------------------------------------------------------------------------|-----------|--------------|--------------|
| Serving Size 1/4 Cup (61g)                                                                                                                                                                     |           |              |              |
| Servings Per Container about 49                                                                                                                                                                |           |              |              |
| Amount Per Serving                                                                                                                                                                             |           |              |              |
| Calories 20 Calories from Fa                                                                                                                                                                   |           |              | Fat 0        |
| % Daily Value                                                                                                                                                                                  |           |              |              |
| Total Fat 0g                                                                                                                                                                                   |           | 0%           |              |
| Saturated Fat 0g                                                                                                                                                                               |           | 0%           |              |
| Trans Fat 0g                                                                                                                                                                                   |           |              |              |
| Cholesterol 0                                                                                                                                                                                  |           | 0%           |              |
| Sodium 280m                                                                                                                                                                                    |           | 12%          |              |
| Potassium 130mg                                                                                                                                                                                |           |              | 4%           |
|                                                                                                                                                                                                |           |              |              |
| Total Carbohydrate 4g                                                                                                                                                                          |           |              | <u>1%</u>    |
| Dietary Fiber                                                                                                                                                                                  |           | 4%           |              |
| Sugars 2g                                                                                                                                                                                      |           |              |              |
| Protein Less Than 1g                                                                                                                                                                           |           |              |              |
| Vitamin A 4%                                                                                                                                                                                   | •         | Vitamin C 4% |              |
| Calcium 0%                                                                                                                                                                                     | •         | Iron 4%      |              |
| <ul> <li>* Percent Daily Values are based on a 2,000 calorie<br/>diet. Your Daily Values may be higher or lower<br/>depending on your calorie needs.</li> <li>Calories: 2.000 2.500</li> </ul> |           |              |              |
| Total Fat                                                                                                                                                                                      | Less than | 2,000<br>65g | 2,500<br>80g |
| Sat Fat                                                                                                                                                                                        | Less than | 20g          | 80g<br>25g   |
| Cholesterol                                                                                                                                                                                    | Less than | 300mg        | 300mg        |
| Sodium                                                                                                                                                                                         | Less than | 2,400mg      | 0            |
| Total Carbohydrate                                                                                                                                                                             |           | 300g         | 375g         |
| Dietary Fiber                                                                                                                                                                                  |           | 25g          | 30g          |
| PER 1/4 CUP SERVING                                                                                                                                                                            |           |              |              |