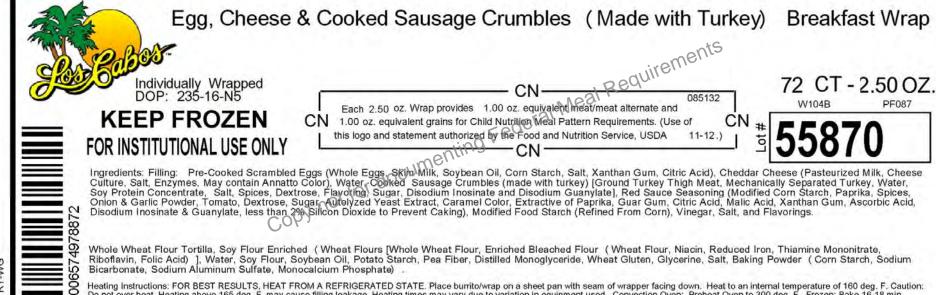

# **Product Specification and Nutritional Information**

7/1/2018

Replaces Spec Dated

10/16/2017

| Stock Code<br>97887               |              | Product Name                                                            |                              |           |                |              |              |                                               |                      |            |                    |  |
|-----------------------------------|--------------|-------------------------------------------------------------------------|------------------------------|-----------|----------------|--------------|--------------|-----------------------------------------------|----------------------|------------|--------------------|--|
|                                   |              | Egg, Cheese & Cooked Sausage Crumbles (Made with Turkey) Breakfast Wrap |                              |           |                |              |              |                                               |                      |            |                    |  |
| Individu<br>Wrapp                 | ,            |                                                                         |                              |           |                | Diea         | ikiast       | wiap                                          |                      |            |                    |  |
| Net Wt.<br>(oz)                   | Case<br>Pack | Case N<br>Wt. (Lbs                                                      |                              |           | Ship<br>(Lb    | o Wt.<br>os) | Case<br>Cube | 1 (.254 )                                     | Case Dimensions (in) |            | Tie/High           |  |
| 2.500                             | 72           | 11.25                                                                   | 10006574                     | 978872    | 12             | 2.71         | 0.596        | 0.596   19.000 <b>L</b> 15.500 <b>W</b> 3.500 |                      |            | 6 x 11             |  |
| Child Nu                          | itrition (C  | N) Meal P                                                               | attern Conti                 | ibution   | s <sup>1</sup> | CN# 08       | 35132        | CN Date 11-                                   | 12 CN Expira         | ntion Date | 10/16/2022         |  |
| Each 2.500 oz. portion provides*: |              |                                                                         | Meat/Meat<br>Alternate. (oz) |           |                | 0            |              | Red/Orange<br>veg (cup)                       | 5                    |            | Other<br>veg (cup) |  |
| Α                                 |              |                                                                         | 1.00                         | 1.00 1.00 |                |              |              |                                               |                      |            |                    |  |
| (                                 | OR           |                                                                         |                              |           |                |              |              |                                               |                      |            |                    |  |
| В                                 |              |                                                                         | 1.00                         | 1.00      |                |              |              |                                               |                      |            |                    |  |

## Ingredient Statement

Ingredients: Filling: Pre-Cooked Scrambled Eggs (Whole Eggs, Skim Milk, Soybean Oil, Corn Starch, Salt, Xanthan Gum, Citric Acid), Cheddar Cheese (Pasteurized Milk, Cheese Culture, Salt, Enzymes, May contain Annatto Color), Water, Cooked Sausage Crumbles (made with turkey) [Ground Turkey Thigh Meat, Mechanically Separated Turkey, Water, Soy Protein Concentrate, Salt, Spices, Dextrose, Flavoring, Sugar, Disodium Inosinate and Disodium Guanylate], Red Sauce Seasoning (Modified Corn Starch, Paprika, Spices, Onion & Garlic Powder, Tomato, Dextrose, Sugar, Autolyzed Yeast Extract, Caramel Color, Extractive of Paprika, Guar Gum, Citric Acid, Malic Acid, Xanthan Gum, Ascorbic Acid, Disodium Inosinate & Guanylate, less than 2% Silicon Dioxide to Prevent Caking), Modified Food Starch (Refined From Corn), Vinegar, Salt, and Flavorings.

Whole Wheat Flour Tortilla, Soy Flour Enriched (Wheat Flours [Whole Wheat Flour, Enriched Bleached Flour (Wheat Flour, Niacin, Reduced Iron, Thiamine Mononitrate, Riboflavin, Folic Acid)], Water, Soy Flour, Soybean Oil, Potato Starch, Pea Fiber, Distilled Monoglyceride, Wheat Gluten, Glycerine, Salt, Baking Powder (Corn Starch, Sodium Bicarbonate, Sodium Aluminum Sulfate, Monocalcium Phosphate).

#### **BID Specification**

Wrap -Frozen Egg, Cheese and Turkey Sausage. Each 2.50 oz. Wrap provides 1 OZ Meat Alternate and 1 OZ EQV Grain towards the SBP, Whole Grain Rich Tortilla. CN labeled. Preparation instruction printed on outside of case. Wrap is individually wrapped ovenable film containing high impact graphics that can be recycled. 72 count. No more than 220 mg Sodium, Less than 18% Calories from Saturated fat, 0 Trans Fat. No less than 150 Kcal. Hand held, Fully Cooked. Heat & Serve.- Los Cabos Brand 97887

### **Heating Instructions**

Heating Instructions: FOR BEST RESULTS, HEAT FROM REFRIGERATED STATE. Place burrito/wrap on a sheet pan with seam of wrapper facing down. Heat to an internal temperature of 160 deg. F. Caution: Do not over heat. Heating above 165 deg. F. may cause filling leakage. Heating times may vary due to variation in equipment used. Convection Oven: Preheat Oven to 300 deg. F. Frozen: Bake 16-18 min. Refrigerated: 13-15. Conventional Oven: Preheat Oven to 300 deg. F. Frozen: Bake for 18-20 min. Refrigerated: Cook for 15-17 min. Microwave: Frozen: Heat for 50 secs. Refrigerated: Heat for 30 secs.