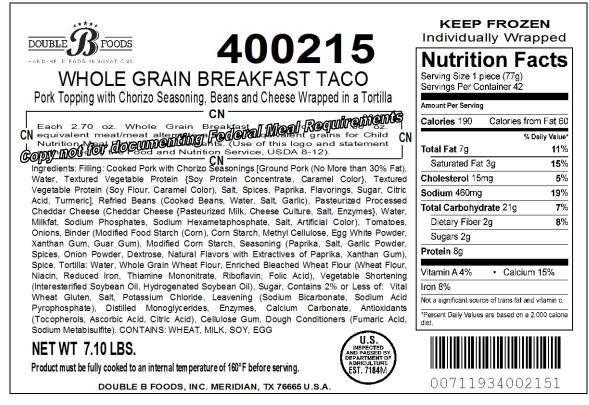

# **PRODUCT SPECIFICATION SHEET**

### Product Code No.: 400215

## Product Name: 2.7 oz. WHOLE GRAIN BREAKFAST TACO – PORK TOPPING WITH CHORIZO SEASONINGS, BEAN AND CHEESE

| Description:     | Pork Topping with Chorizo Seasoning, Beans and Cheese Wrapped in a Whole Grain Tortilla.                                                                                                                                                                            |                          |
|------------------|---------------------------------------------------------------------------------------------------------------------------------------------------------------------------------------------------------------------------------------------------------------------|--------------------------|
| Ingredients:     | (See Label Below)                                                                                                                                                                                                                                                   |                          |
| Allergens:       | Wheat, Milk, Soy, Egg                                                                                                                                                                                                                                               |                          |
| Inspection:      | Prepared Under Supervision of The United States Department of Agriculture Est. No. 7184M.                                                                                                                                                                           |                          |
| Portion:         | EACH PORTION AS SERVED PROVIDES 1.00 OUNCE EQUIVALENT MEAT/MEAT ALTERNATE AND 1.00 SERVING OF EQUIVALENT GRAINS FOR SCHOOL CHILDREN AS OUTLINED IN THE FOOD & NUTRITION SERVICES FOOD BUYING GUIDE. EACH TACO CONTAINS 10 GRAMS WHOLE GRAINS PER SERVING. CN#084604 |                          |
| Pack:            | 42 – 2.7 oz. pieces (Individually Wrapped)                                                                                                                                                                                                                          | Case Net Wt.: 7.1 LBS.   |
| Case Dimensions: | 14.5" L x 9.5" W x 6.125" H                                                                                                                                                                                                                                         | Gross Case Wt.: 8.1 LBS. |
| Pallet Tie:      | Ti/HI: 12 X 10                                                                                                                                                                                                                                                      | Cases Per Pallet: 120    |
| Code Dating:     | CASE IS DATED WITH A PACK DATE                                                                                                                                                                                                                                      | <b>Case Cube:</b> 0.4883 |
| Shelf Life:      | 18 MONTHS FROZEN FROM PACK DATE                                                                                                                                                                                                                                     | UPC Code: 00711934002151 |

#### Label/Nutrition Information:

The nutrition information is generated based on the most current data furnished to us by our suppliers and is accurate to the best of our knowledge.

Confidential - Trade Secret Information Page 1