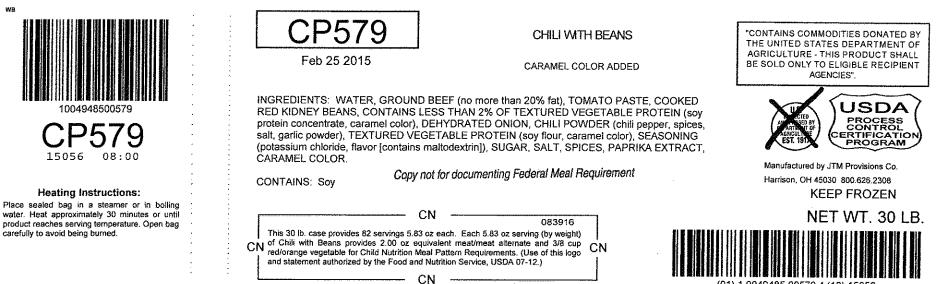

#### Product Specifications

| UPC (GTIN)   | 10049485005794 |
|--------------|----------------|
| Case Pack    | 30# 6 Bags     |
| Net Weight   | 30.000         |
| Gross Weight | 31.300         |
| Case Length  | 15.310         |
| Case Width   | 15.310         |
| Case Height  | 6.880          |
| Case Cube    | 0.720          |
| TixHi        | 10x7           |
| Shelf Life   | 730            |
|              |                |

## Ingredients

WATER, COOKED BEEF PATTY CRUMBLES (ground beef [no more than 20% fat], water, textured vegetable protein [soy protein concentrate, caramel color], contains less than 2% of salt, caramel color), TOMATO PASTE, COOKED RED KIDNEY BEANS, CONTAINS LESS THAN 2% OF DEHYDRATED ONION, CHILI POWDER (chili pepper, spices, salt, garlic powder), SEASONING (potassium chloride, flavor [contains maltodextrin]), SUGAR, SALT, SPICES, PAPRIKA EXTRACT, CARAMEL COLOR.

## Preparation

KEEP FROZEN Place sealed bag in a steamer or in boiling water. Heat Approximately 30 minutes or until product reaches serving temperature. CAUTION: Open bag carefully to avoid being burned.