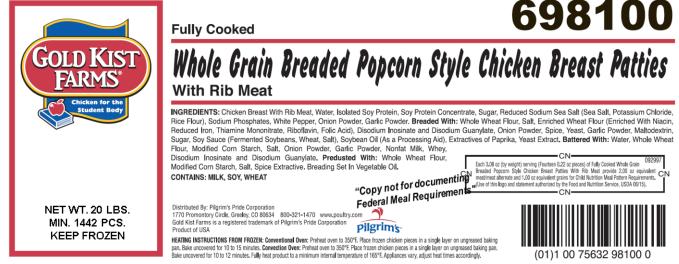

CODE NUMBER: <u>698100</u> Case Wt: <u>20#</u> Donated Food/Case: <u>0</u>

 SERVING SIZE:
 3.08 oz
 Servings/Case
 103
 Contribution:
 2.0
 M/MA Serving
 1

 14 - .22 oz pieces = 1serv
 \*Calculation for grains based on 16 grams creditable per ounce.

UPC #: 100 75632 98100 0 Gross Cs Wt. 22.45# Case Dim: 15.8 L x11.8 W x 9.5 H Cube: 1.02 Pallet: Ti 10 Hi 8 Cs/Pallet: 80 Shelf Life 365 days

## **BID DESCRIPTIONS**

Whole Grain Breaded fully cooked CN labeled chicken popcorn bites with isolated soy protein produced with breast meat chicken. No other types of TVP permitted. Chicken popcorn bites to be batter breaded with Whole Grain and enriched wheat flour homestyle breader. Each case must contain pre-packed multi-color exact CN portion control serving cups. 14 Popcorn bites @ 0.22 oz. each guaranteed by CN label provides 2 oz. meat/meat alternative and 1 grain serving. Minimum piece count per case to be stated on label. Product must provide zero grams trans fat.