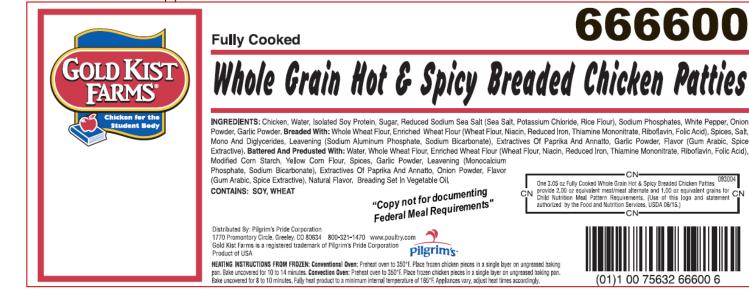

CODE NUMBER: 666600 Case Wt: 30# Donated Food/Case: 20.27# Standard Yield: 148%

SERVING SIZE: 3.05 oz Servings/Case 156 Contribution: 2 M/MA Serving 1 Grain Serving\* \*Calculation for grains based on 16 grams creditable per ounce.

UPC Code: 75632666009 Gr Cs Wt: 31.95 Case Cube: 1.68 Case Dim: 17.1L x 13.1W x12.6H Pallet:8T x 7H Cases/Pallet: 56 Shelf Life 365 days

## BID DESCRIPTIONS

Hot and Spicy seasoned Whole Grain CN labeled Chicken Patty produced from USDA 100103 commodity chicken natural proportion white and dark meat with isolated soy protein. No other types of soy permitted. Patty is to be batter breaded with a crunchy textured spicy seasoned modified crumb style breading system for optimum oven performance and extended holding times. One CN patty to provide 2 oz meat/meat alternative, 1 grain serving,

7/5/17

Date

and 8 grams of whole grain per serving. Minimum portion count to be stated on the label. Product to provide zero grams trans fat and have allergens identified on the label.

Jack Crawford - Director of School Foodservice

Primary Production Plant Waco, TX CN #093004