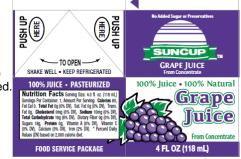

## Suncup™ 100% Grape Juice

Pack Size: 70/4 ounce paper carton

Product Code: 030501

Ingredients: Water, Grape Juice Concentrate, Ascorbic Acid (Vitamin C)
Preparation Instructions: Thaw before serving. Shake well. Serve chilled.

Use within 10 days of thawing. Store thawed juice at 35° to 38° F

**Allergens**: None

Code Date: Julian pack date (i.e.: 15247 is 247th day of 2015)

Suncup™ 100% juice contains no added sugar, no preservatives, no flavoring, and no dyes.

| Nutrition Facts Serving Size: 4 fl. oz. (118 mL) Servings Per Container: 1                                                          |                     |  |
|-------------------------------------------------------------------------------------------------------------------------------------|---------------------|--|
| Amount Per Serving                                                                                                                  |                     |  |
| Calories 80                                                                                                                         | Calories from Fat 0 |  |
|                                                                                                                                     | % Daily Value*      |  |
| Total Fat 0 g                                                                                                                       | 0%                  |  |
| Saturated Fat 0 g                                                                                                                   |                     |  |
| Trans Fat 0 g                                                                                                                       |                     |  |
| Cholesterol 0 mg                                                                                                                    | 0%                  |  |
| Sodium 10 mg                                                                                                                        | 0%                  |  |
| <b>Total Carbohydrate</b> 19 g                                                                                                      | 6%                  |  |
| Dietary Fiber 0 g                                                                                                                   |                     |  |
| Sugars 18 g                                                                                                                         |                     |  |
| Protein 0 g                                                                                                                         | 0%                  |  |
| Vitamin A 0%                                                                                                                        | Vitamin C 100%      |  |
| Calcium 0%                                                                                                                          | • Iron 0%           |  |
| * Percent Daily Values are based on a 2,000 calorie diet. Your Daily Values may be higher or lower depending on your calorie needs. |                     |  |