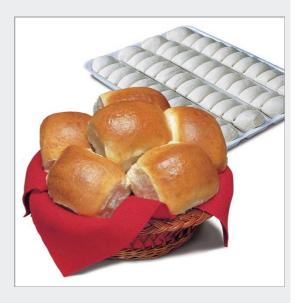

## **Product Description**

Bridgford Parkerhouse Frozen Roll Dough provides an opportunity for the operator to bake his own fresh rolls. Each roll is perfectly formed and ready for proofing and baking.

## Benefit of Using this Product

0 grams trans fat.

Serving Suggestion May be served in baskets or on patrons individual bread plates or on sheet pans for cafeteria serving lines. Excellent for all types of Commercial Restaurants, In-Store-Bakeries, and Institutions such as School Cafeteria Service.