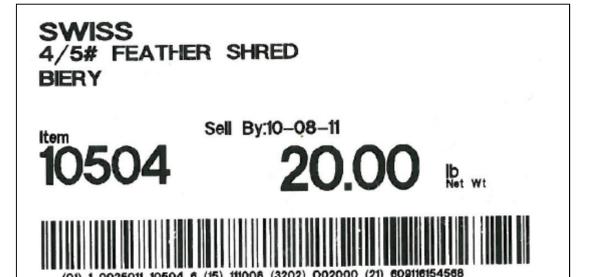

n pkg.

120 Day Sell by on pkg. (Sell By: mm/dd/yy hh:mm 39-211)

4 - 5# Packages per case (Standard Wt.)



**Product Type: SWISS CHEESE** 

Item Number / GTIN: 10504 / 10025011105046

Item Name: 4/5# SWISS FEATHER SHREDDED - BIERY

### PACKAGING/EXTERNAL:

Sell By on case label (120 days from day it was packaged) mm-dd-yy

1 Case Label with UPC, Product Description and Case Wt.

Case GTN: 10025011105046

Net Wt./Gross Wt.: 20lbs./ 21.20lbs.

**OD Case Dimension:** 16.375 x 11.625 x 9 (#40 box)

**OD Cube:** 0.99 **Pallet Grade & TI/HI:** 8 / 5 - 40 CASES

\*TI HI's vary upon location

CHEP PALLET: 40x48 Block Pallet, approx. 6" in height.





**Product Type: SWISS CHEESE** 

Item Number / GTIN: 10504 / 10025011105046

Item Name: 4/5# SWISS FEATHER SHREDDED - BIERY

### **CASE LABEL:**