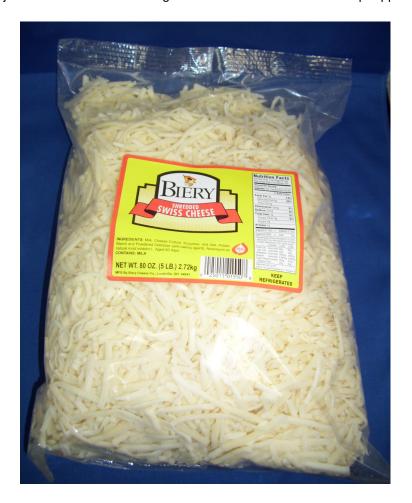

### PACKAGING/INTERNAL:

Plain Bag with Biery label on pkg.

120 Day Sell by on pkg. (Sell By: mm/dd/yy hh:mm 39-211)

4 - 5# Packages per case (Standard Wt.)

**Product Type: SWISS CHEESE** 

Item Number / GTIN: 10504 / 10025011105046