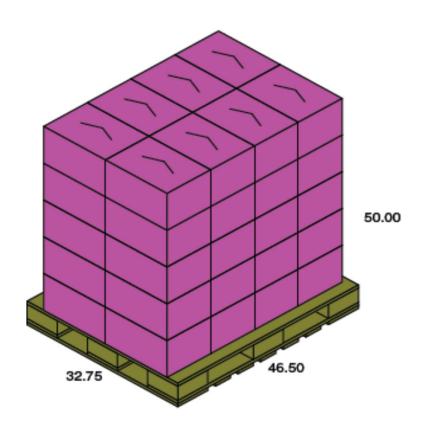

**OD Case Dimension:** 16.375 x 11.625 x 9 (#40 box)

**OD Cube:** 0.99 **Pallet Grade & TI/HI:** 8 / 5 - 40 CASES

\*TI HI's vary upon location

CHEP PALLET: 40x48 Block Pallet, approx. 6" in height.

**Product Type: SWISS CHEESE** 