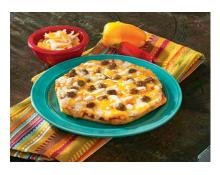

### PRODUCT DESCRIPTION:

A longtime kid favorite - now with a 51% whole grain crust! A cornmeal fortified dough topped with a zesty sauce, blend of cheeses, and beef makes for a delicious southwest-inspired entrée.

- Bursting with southwest flavor.
- Great as is or with taco-style fixings.
- Made with a 51% whole grain crust.
- Topped with beef and a blend of cheeses.

## **BEEF PATTY CRUMBLE** FIESTADA® PIZZA

**BEEF PATTY CRUMBLES, CHEESE BLEND,** AND TACO SAUCE ON A CRUST