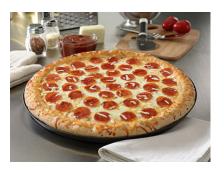

#### **PRODUCT DESCRIPTION:**

BIG DADDY'S® Bold 16" Rolled Edge Pepperoni Pizza.

- 51% Whole Grain crust.
- Same product as the Original but with a 51% whole grain crust.
- Part of the SCHWAN'S FOOD SERVICE BRANDED CONCEPTS™ Rewards Program.

# BIG DADDY'S® Bold 16" WG Rolled Edge Pork Pepperoni Pizza - 78986