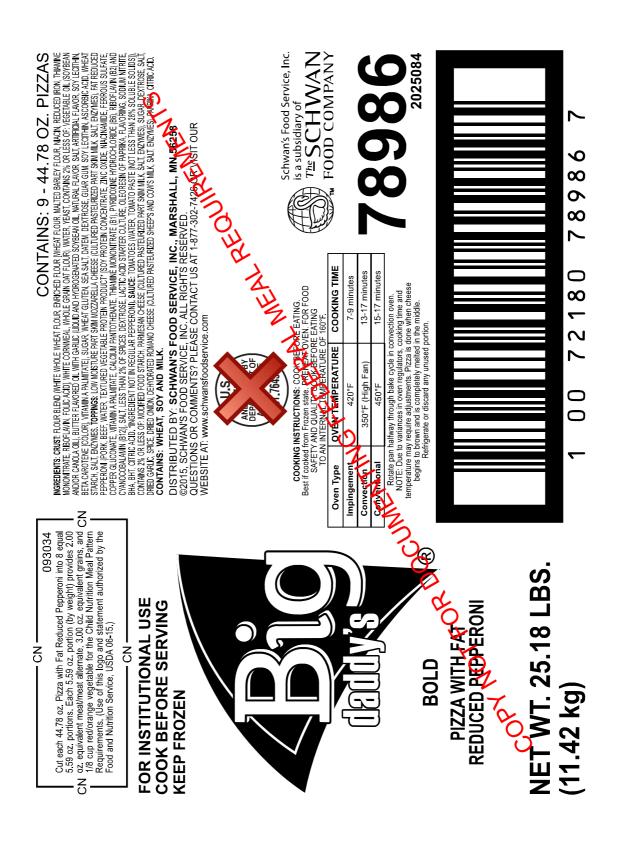

#### CHILD NUTRITION INFORMATION:

**093034** -Cut each 44.78 oz. Pizza with Fat Reduced Pepperoni into 8 equal 5.59 oz. portions. Each 5.59 oz. portion (by weight) provides 2.00 oz. equivalent meat/meat alternate, 3.00 oz. equivalent grains, and 1/8 cup red/orange vegetable for the Child Nutrition Meal Pattern Requirements. (Use of this logo and statement authorized by the Food and Nutrition Service, USDA 06-15.)

#### CN Label required. Acceptable Brand: BIG DADDY'S® 78986

## PREP INSTRUCTIONS:

COOKING INSTRUCTIONS: COOK BEFORE EATING. Best if cooked from Frozen state. PREHEAT OVEN. FOR FOOD SAFETY AND QUALITY COOK BEFORE EATING TO AN INTERNAL TEMPERATURE OF 160°F. IMPINGEMENT OVEN: 420°F for 7-9 minutes. CONVECTION OVEN: 350°F high fan for 13-17 minutes. CONVENTIONAL OVEN: 450°F for 15-17 minutes. Rotate pan halfway through bake cycle in convection oven. NOTE: Due to variances in oven regulators, cooking time and temperature may require adjustments. Pizza is done when cheese begins to brown and is completely melted in the middle. Refrigerate or discard any unused portion.

#### SHIPPING INFO:

| GTIN (Case):        | 10072180789867        |
|---------------------|-----------------------|
| Gross Weight:       | 28.18                 |
| Net Weight:         | 25.189                |
| Each Weight:        | 5.59                  |
| Cube:               | 1.82                  |
| Dimensions (LxWxH): | 16.81 x 16.81 x 11.13 |
| Cases/Pallet:       | 48                    |
| Tie:                | 6                     |
| High:               | 8                     |
| SHELF LIFE:         | 270                   |