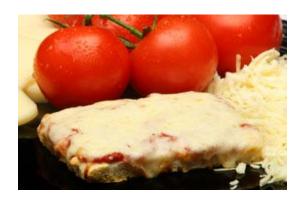

## 4x6 Whole Wheat Cheese Pizza 96WW2 4x6

| 1 piece/serving   | g    | % DV |
|-------------------|------|------|
| Serving Size      | 142g |      |
| Calories          | 310  |      |
| Calories from Fat | 110  |      |
| Total Fat         | 12   | 18   |
| Saturated Fat     | 6    | 31   |
| Trans Fat         | 0    |      |
| Cholesterol       | 30   | 10   |
| Sodium            | 360  | 15   |
| Carbohydrate      | 30   | 10   |
| Fiber             | 3    | 13   |
| Sugar             | 6    |      |
| Protein           | 22   |      |
| Vitamin A         |      | 10   |
| Vitamin C         |      | 15   |
| Calcium           |      | 45   |
| Iron              |      | 15   |

## **Child Nutrition Information:**

088112 - One 5.00oz. 4x6 Whole Wheat Cheese Pizza Provides 2.00oz. Equivalent Meat Alternate, 2.00oz. Equivalent Grains, and 1/8 Cup Red/Orange Vegetable for the Child Nutrition Meal Pattern Requirements.