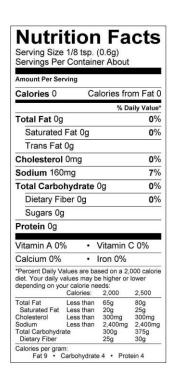

None

Special Handling Code:

| Servings Per Container: |  |
|-------------------------|--|
| 36 OZ.=1701             |  |
|                         |  |
|                         |  |
|                         |  |
|                         |  |
|                         |  |
|                         |  |
|                         |  |