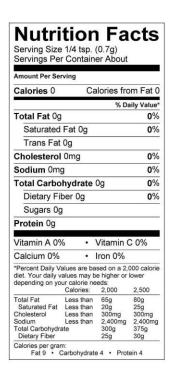

Special Handling Code:

None

| N. C. |
|-------------------------------------------|
| Servings Per Container:                   |
| 16 OZ.=648                                |
| 0.65 OZ.=26                               |
| 1.12 OZ.=45                               |
|                                           |
|                                           |
|                                           |
|                                           |
|                                           |
|                                           |
|                                           |
|                                           |
|                                           |
|                                           |
|                                           |