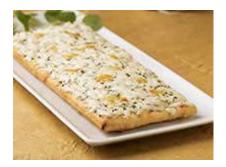

#### **PRODUCT DESCRIPTION:**

51% whole grain crust topped with a rich garlic sauce, perfectly blended cheeses, and finished with a light dusting of herbs.

- Unique shape and rich flavor brings fun to your cafeteria.
- Menu friendly meets all school meal regulations.
- The taste kids love; the consistency you need.

### MENU APPLICATIONS:

- Break into 3x8 rectangles before baking to better serve.
- Serve in mainline and a la carte menus.
- Pair with fresh fruit, vegetables, or a side salad for a well balanced meal.