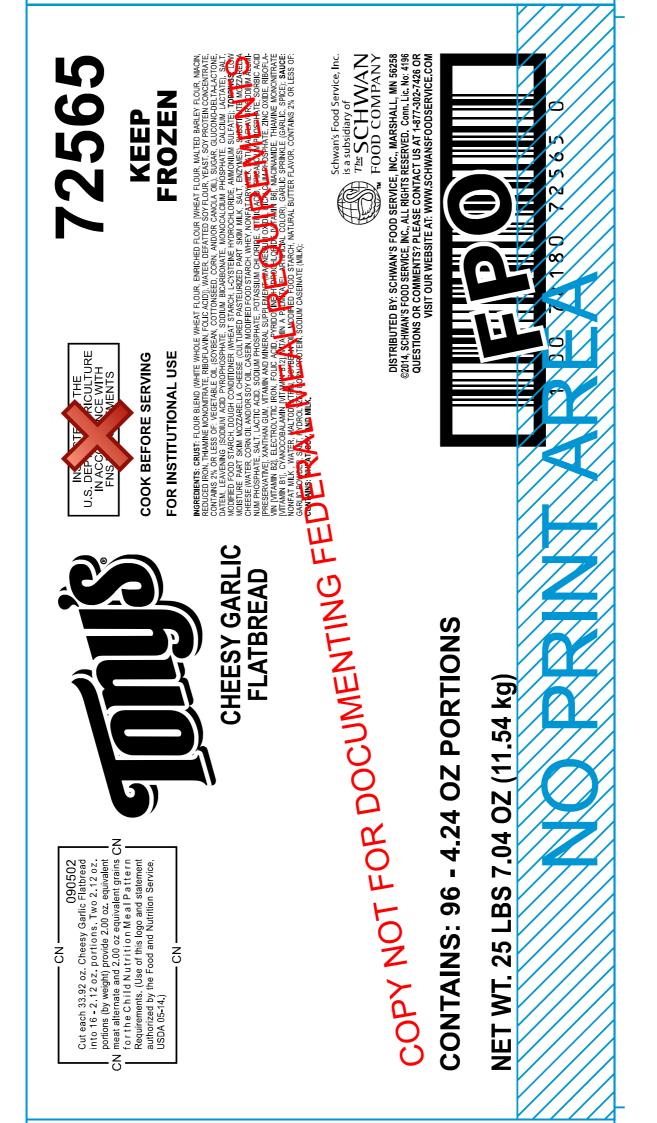

## CHILD NUTRITION INFORMATION:

**090502** -Cut each 33.96 oz. Cheesy Garlic Flatbread into 16 - 2.12 oz. portions. Two 2.12 oz. portions (by weight) provides 2.00 oz. equivalent meat alternate and 2.00 oz equivalent grains for the Child Nutrition Meal Pattern Requirements. (Use of this logo and statement authorized by the Food and Nutrition Service, USDA 05-14.)

### HARD BID SPECIFICATIONS:

TONY'S® 3" x 8" WG Cheesy Garlic Flatbread must provide 2.00 oz. equivalent meat/meat alternate, 2.00 oz. of equivalent grains, Portion to provide a minimum of 270 calories with no more than 14 fat grams. Must contain a minimum of 3 grams of fiber and less than 650 of sodium. Case pack of 96 per case.

CN Label required. Acceptable Brand: TONY'S® 72565

# SHIPPING INFO / SHELF LIFE:

| SHIPPING INFO:      |                    |  |
|---------------------|--------------------|--|
| GTIN (Case):        | 10072180725650     |  |
| Gross Weight:       | 27.71              |  |
| Net Weight:         | 25.44              |  |
| Each Weight:        | 4.24               |  |
| Cube:               | 1.29               |  |
| Dimensions (LxWxH): | 17.38 x 13.5 x 9.5 |  |
| Cases/Pallet:       | 64                 |  |
| Tie:                | 8                  |  |
| High:               | 8                  |  |
| SHELF LIFE:         | 300                |  |

### **INGREDIENTS:**

INGREDIENTS: CRUST: FLOUR BLEND (WHITE WHOLE WHEAT FLOUR, ENRICHED FLOUR [WHEAT FLOUR, MALTED BARLEY FLOUR, NIACIN, REDUCED IRON, THIAMINE MONONITRATE, RIBOFLAVIN, FOLIC ACID]), WATER, DEFFATED SOY FLOUR, YEAST, SOY PROTEIN CONCENTRATE, CONTAINS 2% OR LESS OF: VEGETABLE OIL (SOYBEAN, COTTONSEED, CORN, AND/OR CANOLA OIL), SUGAR, GLUCONO-DELTA-LACTONE, DATEM, LEAVENING (SODIUM ACID PYROPHOSPHATE, SODIUM BICARBONATE, MONOCALCIUM PHOSPHATE, CALCIUM LACTATE), SALT, MODIFIED FOOD STARCH, DOUGH CONDITIONER (WHEAT STARCH, L-CYSTEINE HYDROCHLORIDE, AMMONIUM SULFATE); TOPPINGS: LOW MOISTURE PART SKIM MOZZARELLA CHEESE (CULTURED PASTEURIZED PART SKIM MILK, SALT, ENZYMES), SUBSTITUTE MOZZARELLA CHEESE (WATER, CORN OIL AND/OR SOY OIL, CASEIN, MODIFIED FOOD STARCH, WHEY, NONFAT DRY MILK, NATURAL FLAVOR, SODIUM ALUMINUM PHOSPHATE, SALT, LACTIC ACID, SODIUM PHOSPHATE, POTASSIUM CHLORIDE, CITRIC ACID, TRICALCIUM PHOSPHATE, SORBIC ACID [PRESERVATIVE], XANTHAN GUM, VITAMIN AND MINERAL SUPPLEMENT (MAGNESIUM OXIDE, DICALCIUM PHOSPHATE, ZINC OXIDE, RIBOFLAVIN [VITAMIN B2], ELECTROLYTIC IRON, FOLIC ACID, PYRIDOXINE HYDROCHLORIDE [VITAMIN B6], NIACINAMIDE, THIAMINE MONONITRATE [VITAMIN B1], CYANOCOBALAMIN [VITAMIN B12], VITAMIN A PALMITATE), ARTIFICIAL COLOR), GARLIC SPRINKLE (GARLIC, SPICE); SAUCE: NONFAT MILK , WATER, MALTODEXTRIN, SOYBEAN OIL, MODIFIED FOOD STARCH, NATURAL BUTTER FLAVOR, CONTAINS 2% OR LESS OF: GARLIC POWDER, SALT, HYDROLYZED CORN PROTEIN, SODIUM CASEINATE (MILK).