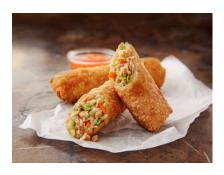

#### PRODUCT DESCRIPTION:

51% whole grain egg roll filled with freshly ground pork and crisp vegetables.

- Easy prep freezer to oven convenience.
- 51% Whole Grain to help fit USDA regulations.