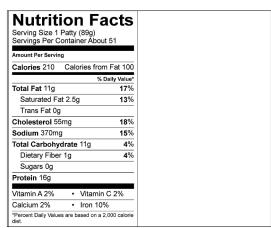

## I. LABEL INFORMATION

Allergens: Wheat, Soy, Egg

CN Number: 087673 Meat/Meat Alternate: 2.00 oz. CN Serving: 3.15 oz Bread Alternate: 0.50 oz.

## Ingredients:

Chicken Breast With Rib Meat, Water, Whole Wheat Flour, Isolated Soy Protein, Seasoning ({Modified Food Starch [Potato], Flavoring}, Modified Food Starch, Onion Powder, Salt, Black Pepper), Contains 2% Or Less Of Enriched Wheat Flour (Wheat Flour, Niacin, Reduced Iron, Thiamine Mononitrate, Riboflavin, Folic Acid), Dried Whole Eggs, Whole Grain Yellow Corn Flour, Concentrated Chicken Broth, Sodium Phosphates, Salt, Soybean Oil, Dried Yeast, Leavening (Sodium Acid Pyrophosphate, Sodium Bicarbonate, Monocalcium Phosphate), Sugar, Guar Gum, Canola Oil, Paprika Extractive.