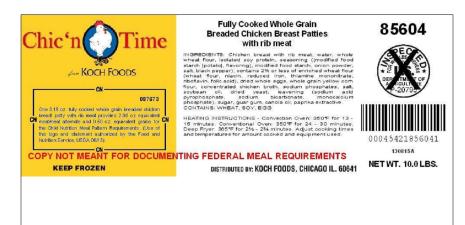

#### PRODUCT SPECIFICATION

Item: **85604** UPC Code: 00045421856041

Product Name: FC CN WG Breaded Chicken Breast Patties WRM

Brand: Koch/Chic'nTime

Revision Date: 2017-05-04 Revised By: MTL

## I. LABEL INFORMATION

Allergens: Wheat, Soy, Egg

CN Number: 087673 Meat/Meat Alternate: 2.00 oz. CN Serving: 3.15 oz Bread Alternate: 0.50 oz.

## Ingredients:

Chicken Breast With Rib Meat, Water, Whole Wheat Flour, Isolated Soy Protein, Seasoning ({Modified Food Starch [Potato], Flavoring}, Modified Food Starch, Onion Powder, Salt, Black Pepper), Contains 2% Or Less Of Enriched Wheat Flour (Wheat Flour, Niacin, Reduced Iron, Thiamine Mononitrate, Riboflavin, Folic Acid), Dried Whole Eggs, Whole Grain Yellow Corn Flour, Concentrated Chicken Broth, Sodium Phosphates, Salt, Soybean Oil, Dried Yeast, Leavening (Sodium Acid Pyrophosphate, Sodium Bicarbonate, Monocalcium Phosphate), Sugar, Guar Gum, Canola Oil, Paprika Extractive.

## II. FINISHED PRODUCT DATA

SECTION ATTRIBUTE STANDARD

Cooking/Heating Heating Instructions Convection Oven: 350F, 10 - 12 Minutes

Heating Instructions Conventional Oven: 350F, 24 - 30 Minutes Heating Instructions Deep Fry: 365F, 2 1/2 - 2 3/4 minutes

Package Box - Pack Two 5.0 lbs. bags

Cubic Feet/ Box Dimensions 0.65 / 16.375 x 10.375 x 6.563"

Gross Weight 11.0 lbs.

Net Weight 10.0 lbs.

Hi 12

Tie 10

Total cases per Pallet 120

ProductAllergensWheat, Soy, EggBreadingTarget: 19%, Ranger