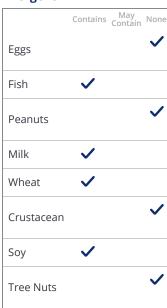

#### **Ingredients**

66.0% SEAFOOD MIX {52.8% POLLOCK [FISH, WATER, SODIUM TRIPOLYPHOSPHATE (TO RETAIN MOISTURE)]; 8.9% WATER; 2.8% VEGETABLE PROTEIN PRODUCT (ISOLATED SOY PROTEIN, MAGNESIUM OXIDE, ZINC OXIDE, NIACINAMIDE, FERROUS SULFATE, VITAMIN B12, COPPER GLUCONATE, VITAMIN A PALMITATE, CALCIUM PANTOTHENATE, PYRIDOXINE HYDROCHLORIDE, THIAMINE MONONITRATE, RIBOFLAVIN); 1.5% SEASONING (SALT, SODIUM PHOSPHATE, MALTODEXTRIN, DEXTROSE, AUTOLYZED YEAST, NATURAL FLAVOR)}; 34.0% BATTER AND BREADING: WHOLE WHEAT FLOUR, ENRICHED WHEAT FLOUR (FLOUR, NIACIN, REDUCED IRON, THIAMINE MONONITRATE, RIBOFLAVIN, FOLIC ACID), ENRICHED WHEAT FLOUR (FLOUR, NIACIN, FERROUS SULFATE, THIAMINE MONONITRATE, RIBOFLAVIN, FOLIC ACID), CONTAINS 2% OR LESS OF: WHOLE YELLOW CORN MEAL, YELLOW CORN FLOUR, MODIFIED CORN STARCH, SUGAR, SALT, WATER, YEAST, WHEY, AUTOLYZED YEAST EXTRACT, LEAVENING (SODIUM BICARBONATE, MONOCALCIUM PHOSPHATE), MODIFIED CELLULOSE, DEHYDRATED ONION, CARAMEL COLOR, EXTRACTIVES OF PAPRIKA, ANNATTO AND TURMERIC (COLOR). PREFRIED IN CANOLA, COTTONSEED, AND/OR SOYBEAN OIL.CONTAINS: FISH (POLLOCK), WHEAT, SOY, MILK

## **Allergens**