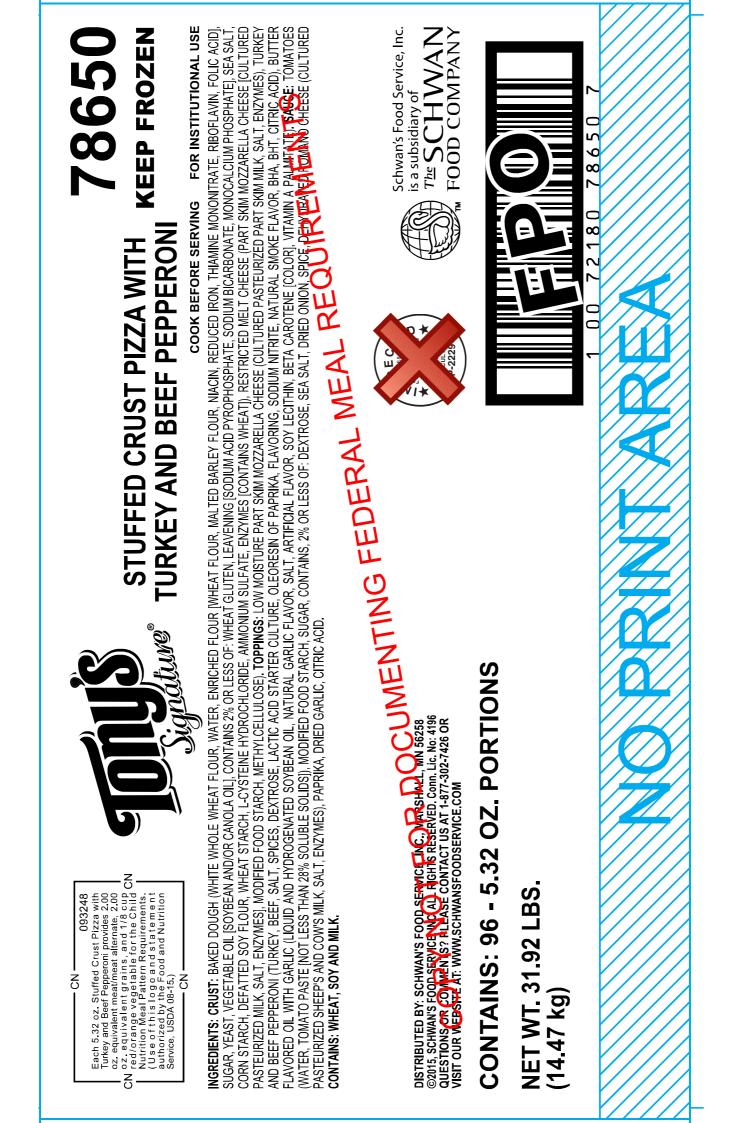

## CHILD NUTRITION INFORMATION:

**093248** -Each 5.32 oz. Stuffed Crust Pizza with Turkey and Beef Pepperoni provides 2.00 oz. equivalent meat/meat alternate, 2.00 oz. equivalent grains, and 1/8 cup red/orange vegetable for the Child Nutrition Meal Pattern Requirements. (Use of this logo and statement authorized by the Food and Nutrition Service, USDA 08-15.)

CN Label required. Acceptable Brand: TONY'S® 78650

#### **INGREDIENTS:**

INGREDIENTS: CRUST: BAKED DOUGH (WHITE WHOLE WHEAT FLOUR, WATER, ENRICHED FLOUR [WHEAT FLOUR, MALTED BARLEY FLOUR, NIACIN, REDUCED IRON, THIAMINE MONONITRATE, RIBOFLAVIN, FOLIC ACID], SUGAR, YEAST, VEGETABLE OIL [SOYBEAN AND/OR CANOLA OIL], CONTAINS 2% OR LESS OF: WHEAT GLUTEN, LEAVENING [SODIUM ACID PYROPHOSPHATE, SODIUM BICARBONATE, MONOCALCIUM PHOSPHATE], SEA SALT, CORN STARCH, DEFATTED SOY FLOUR, WHEAT STARCH, L-CYSTEINE HYDROCHLORIDE, AMMONIUM SULFATE, ENZYMES [CONTAINS WHEAT]), RESTRICTED MELT CHEESE (PART SKIM MOZZARELLA CHEESE [CULTURED PASTEURIZED MILK, SALT, ENZYMES], MODIFIED FOOD STARCH, METHYLCELLULOSE). TOPPINGS: LOW MOISTURE PART SKIM MOZZARELLA CHEESE (CULTURED PASTEURIZED PART SKIM MILK, SALT, ENZYMES), TURKEY AND BEEF PEPPERONI (TURKEY, BEEF, SALT, SPICES, DEXTROSE, LACTIC ACID STARTER CULTURE, OLEORESIN OF PAPRIKA, FLAVORING, SODIUM NITRITE, NATURAL SMOKE FLAVOR, BHA, BHT, CITRIC ACID), BUTTER FLAVORED OIL WITH GARLIC (LIQUID AND HYDROGENATED SOYBEAN OIL, NATURAL GARLIC FLAVOR, SALT, ARTIFICIAL FLAVOR, SOY LECITHIN, BETA CAROTENE [COLOR], VITAMIN A PALMITATE). SAUCE: TOMATOES (WATER, TOMATO PASTE [NOT LESS THAN 28% SOLUBLE SOLIDS]), MODIFIED FOOD STARCH, SUGAR CONTAINS, 2% OR LESS OF: DEXTROSE, SEA SALT, DRIED ONION, SPICE, DEHYDRATED ROMANO CHEESE (CULTURED PASTEURIZED SHEEP'S AND COW'S MILK, SALT, ENZYMES), PAPRIKA, DRIED GARLIC, CITRIC ACID.