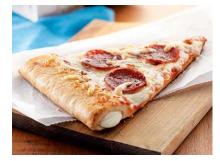

### **PRODUCT DESCRIPTION:**

Featuring an improved crust, cheese melt, and sauce, your students will find a lot to love about our new Signature Stuffed Crust Pizza!

- 51% whole grain.
- Improved cheese for a quality melt that fills the crust cavity.
- A completely new crust that delivers more consistent performance.
- New great tasting sauce.
- Coined turkey pepperoni.