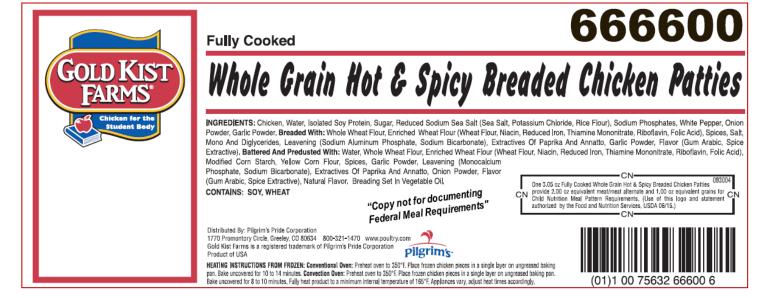

## FACT SHEET

The following nutrient information for our product is based on the certified portion size as stated on CN Label.

PROCESSOR NAME: Pilgrim's Pride Corp. - Gold Kist Farms Brand

PRODUCT NAME: CN Hot & Spicy WG Breaded Patty

CODE NUMBER: 666600 Case Wt: 30# Donated Food/Case: 20.27# Standard Yield: 148%

SERVING SIZE: <u>3.05 oz</u> Servings/Case <u>156</u> Contribution: <u>2</u> M/MA Serving <u>1</u> Grain Serving\* \*Calculation for grains based on 16 grams creditable per ounce.

UPC Code: 75632666009 Gr Cs Wt: 31.95 Case Cube: 1.68 Case Dim: 17.1L x 13.1W x12.6H Pallet: 8T x 7H Cases/Pallet: 56 Shelf Life 365 days

## **BID DESCRIPTIONS**

Hot and Spicy seasoned Whole Grain CN labeled Chicken Patty produced from USDA 100103 commodity chicken natural proportion white and dark meat with isolated soy protein. No other types of soy permitted. Patty is to be batter breaded with a crunchy textured spicy seasoned modified crumb style breading system for optimum oven performance and extended holding times. One CN patty to provide 2 oz meat/meat alternative, 1 grain serving,

and 8 grams of whole grain per serving. Minimum portion count to be stated on the label. Product to provide zero grams trans fat and have allergens identified on the label.