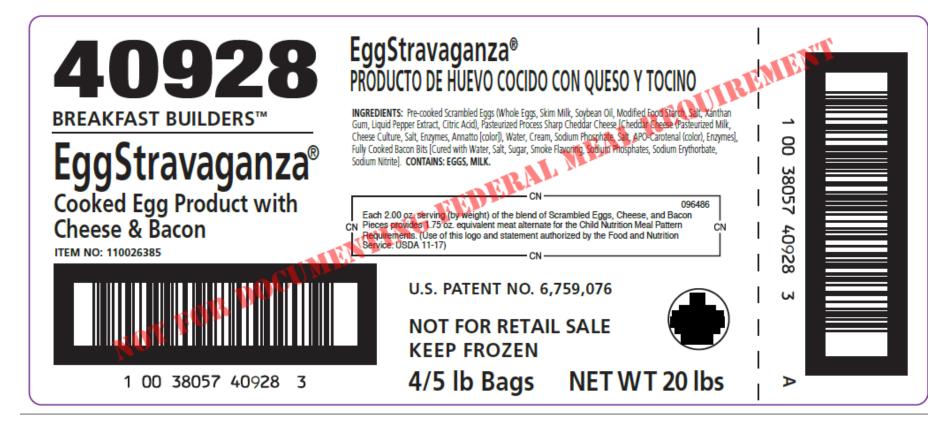

#### **Product Information and Ingredient List**

| Product Code           | 40928              |  |
|------------------------|--------------------|--|
| Item Number            | 110026385          |  |
| UPC Code               | 10038057409283     |  |
| Pack Size              | 4/5 LB             |  |
| Master Case Dimensions | 13.346L x 9.846W x |  |
| (inches)               | 12.817H            |  |
| Master Case Cube (ft3) | 0.97               |  |
| Master Case Net Wt     | 20 (LBS)           |  |
| Master Case Gross Wt   | 21.1 (LBS)         |  |
| Pallet Ti x Hi         | 14 x 6             |  |
| Cases/Pallet           | 84                 |  |
| Shelf Life (Days)      | 180                |  |
| Frozen or Refrigerated | Frozen             |  |
| Servings Per Case      | 160                |  |
| Material Pack Type     | Bag                |  |
| CN Labeled             | Yes                |  |
| Religious Designation  | None               |  |

### Ingredients:

Total Carbohydrate

Dietary Fiber

Pre-cooked Scrambled Eggs (Whole Eggs, Skim Milk, Soybean Oil, Modified Food Starch, Salt, Xanthan Gum, Liquid Pepper Extract, Citric Acid), Pasteurized Process Sharp Cheddar Cheese [Cheddar Cheese (Pasteurized Milk, Cheese Culture, Salt, Enzymes, Annatto [color]), Water, Cream, Sodium Phosphate, Salt, APO-Carotenal (color), Enzymes], Fully Cooked Bacon Bits [Cured with Water, Salt, Sugar, Smoke Flavoring, Sodium Phosphates, Sodium Erythorbate, Sodium Nitrite]. CONTAINS: EGG, MILK

#### **CN CONTRIBUTION**

Each 2.0 oz serving by weight of Eggstravaganza provides 1.75 oz. equivalent meat alternate for the Child Nutrition Pattern Requirements.

CN 090968

alan G. artner

12/14/17