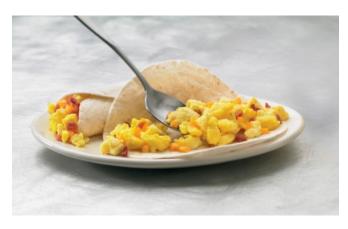

In this inventive offering, we mix our original pre-cooked scrambled eggs with real bacon pieces and chunks of Cheddar cheese to create a savory component for burritos, casseroles or breakfast pizzas. No cutting, measuring or extensive prep needed for you or your staff!